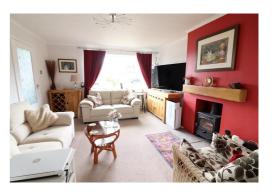

The property has undergone a substantial amount of modifications & upgrades over recent years, including a refitted kitchen/breakfast room & re-decorated, refitted shower room & cloakroom.

In brief the property comprises; Entrance hall with stairs rising to the first floor, refitted cloakroom, refitted kitchen/breakfast room with integrated appliances, lounge with feature 'multi fuel' fire, dining room with patio doors opening to the rear garden, refitted shower room & three bedrooms, master bedroom with built-in wardrobes.