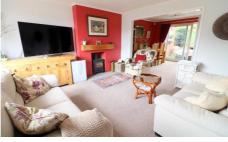

The property has undergone a substantial amount of modifications & upgrades over recent years, including a refitted kitchen/breakfast room & re-decorated, refitted shower room & cloakroom.

In brief the property comprises; Entrance hall with stairs rising to the first floor, refitted cloakroom, refitted kitchen/breakfast room with integrated appliances, lounge with feature 'multi fuel' fire, dining room with patio doors opening to the rear garden, refitted shower room & three bedrooms, master bedroom with built-in wardrobes.