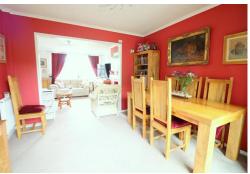

The property has undergone a substantial amount of modifications & upgrades over recent years, including a refitted kitchen/breakfast room & re-decorated, refitted shower room & cloakroom.

In brief the property comprises; Entrance hall with stairs rising to the first floor, refitted cloakroom, refitted kitchen/breakfast room with integrated appliances, lounge with feature 'multi fuel' fire, dining room with patio doors opening to the rear garden, refitted shower room & three bedrooms, master bedroom with built-in wardrobes.