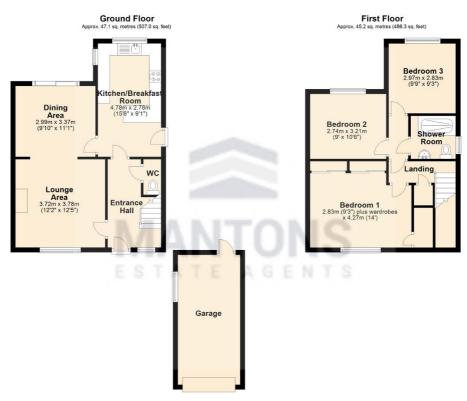

## Description

MANTONS ESTATE AGENTS are pleased to offer for sale this exceptional three bedroom semi detached 'chalet' style home located in the popular village of Streatley. Extended double story to the rear providing a larger kitchen/breakfast room & additional bedroom on the first floor.

The property has undergone a substantial amount of modifications & upgrades over recent years, including a refitted kitchen/breakfast room & re-decorated, refitted shower room & cloakroom.

In brief the property comprises; Entrance hall with stairs rising to the first floor, refitted cloakroom, refitted kitchen/breakfast room with integrated appliances, lounge with feature 'multi fuel' fire, dining room with patio doors opening to the rear garden, refitted shower room & three bedrooms, master bedroom with built-in wardrobes.

## Additional Information

EPC Rating - F. Council Tax Band - E. 993 sqft (Approx).

Total area: approx. 92.3 sq. metres (993.3 sq. feet)