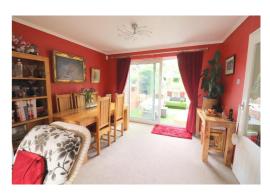

The property has undergone a substantial amount of modifications & upgrades over recent years, including a refitted kitchen/breakfast room & re-decorated, refitted shower room & cloakroom.

In brief the property comprises; Entrance hall with stairs rising to the first floor, refitted cloakroom, refitted kitchen/breakfast room with integrated appliances, lounge with feature 'multi fuel' fire, dining room with patio doors opening to the rear garden, refitted shower room & three bedrooms, master bedroom with built-in wardrobes.