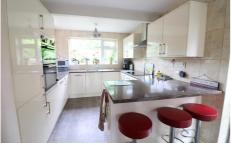

The property has undergone a substantial amount of modifications & upgrades over recent years, including a refitted kitchen/breakfast room & re-decorated, refitted shower room & cloakroom.

In brief the property comprises; Entrance hall with stairs rising to the first floor, refitted cloakroom, refitted kitchen/breakfast room with integrated appliances, lounge with feature 'multi fuel' fire, dining room with patio doors opening to the rear garden, refitted shower room & three bedrooms, master bedroom with built-in wardrobes.