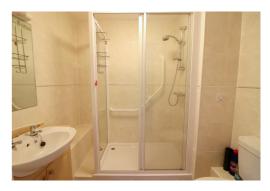

In brief the property comprises; Entrance hall (access via a secure intercom system), 19ft lounge/diner with feature fire place, fitted kitchen with integrated fridge & freezer, ample units & built in oven, hob & extractor fan, double bedroom with built in wardrobes & a fitted shower room.