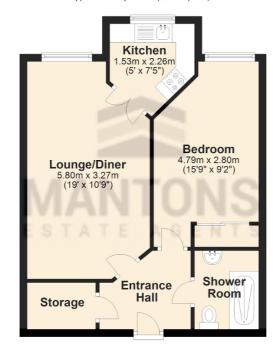

In brief the property comprises; Entrance hall (access via a secure intercom system), 19ft lounge/diner with feature fire place, fitted kitchen with integrated fridge & freezer, ample units & built in oven, hob & extractor fan, double bedroom with built in wardrobes & a fitted shower room.

## Additional Information

EPC Rating B. Council Tax Band B. 499 sqft (Approx).

**LEASE INFORMATION** 

 $\label{lease-125} Lease - 125\ years\ from\ new\ (2008).\ 111\ years\ remaining.$  Ground\ rent - £500\ per\ year\ (Approx.)

Total area: approx. 46.4 sq. metres (499.2 sq. feet)