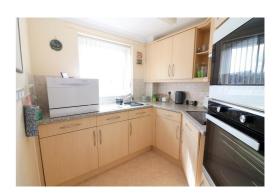

In brief the property comprises; Entrance hall (access via a secure intercom system), 19ft lounge/diner with feature fire place, fitted kitchen with integrated fridge & freezer, ample units & built in oven, hob & extractor fan, double bedroom with built in wardrobes & a fitted shower room.

Further benefits include; Double glazing, modern electric 'Dimplex' heaters, parking bays available, elevator to each floor, various security & emergency features, laundry room & communal gardens.

Contact Mantons for further information or to arrange an internal viewing.