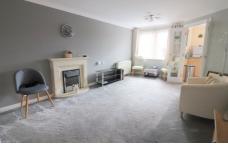

In brief the property comprises; Entrance hall (access via a secure intercom system), 19ft lounge/diner with feature fire place, fitted kitchen with integrated fridge & freezer, ample units & built in oven, hob & extractor fan, double bedroom with built in wardrobes & a fitted shower room.