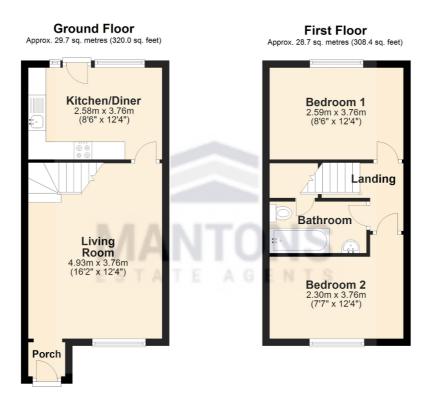

In brief the property comprises; Entrance lobby, 16ft living room leading through to a fitted kitchen/diner. On the first is a modern bathroom suite & two well proportioned bedrooms.

Further benefits include; Double glazed windows & doors, enclosed rear garden with rear access, part boarded loft with ladder access & driveway to front.

## Additional Information

EPC Rating D. Council Tax Band C. 628 sqft (Approx.).

Total area: approx. 58.4 sq. metres (628.4 sq. feet)