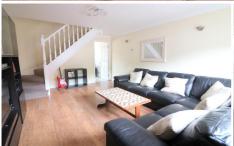

In brief the property comprises; Entrance lobby, 16ft living room leading through to a fitted kitchen/diner. On the first is a modern bathroom suite & two well proportioned bedrooms.

Further benefits include; Double glazed windows & doors, enclosed rear garden with rear access, part boarded loft with ladder access & driveway to front.