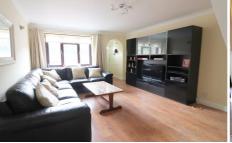

In brief the property comprises; Entrance lobby, 16ft living room leading through to a fitted kitchen/diner. On the first is a modern bathroom suite & two well proportioned bedrooms.

Further benefits include; Double glazed windows & doors, enclosed rear garden with rear access, part boarded loft with ladder access & driveway to front.