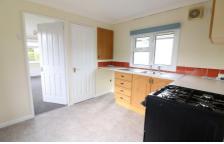

In brief the property comprises; Double bedroom with fitted wardrobes, bathroom suite, fitted kitchen & living room.

Further benefits include; Double glazed windows & doors, gas central heating serviced via a combination boiler (LPG), patio area with garden shed & resident parking.