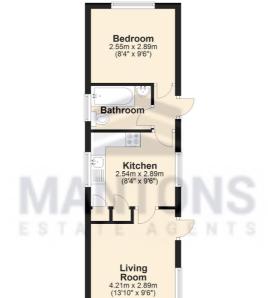

hen & living room.

Further benefits include; Double glazed windows & doors, gas central heating serviced via a combination boiler (LPG), patio area with garden shed & resident parking.

Viewings come recommended to fully appreciate the condition & feel this property has to offer.

## ADDITIONAL INFORMATION

Council Tax Band A
Available to rent immediately
Deposit £801 (5 weeks rent)
Holding deposit £160 (1 weeks rent)
Unfurnished
Client Money Protect Scheme (CMP) member number CMP005252
The Property Ombudsman (TPO) member number D12281

Poplar Farm Park is located in the quaint village of Totternhoe which sits just outside to town of Dunstable. This particular park home enjoys views over open countryside to the rear. Totternhoe has easy access to the A5 for the M1 & A41 for the M25.







**Ground Floor** 

Total area: approx. 32.4 sq. metres (348.3 sq. feet)