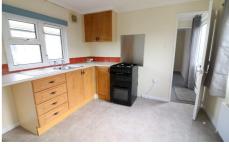

In brief the property comprises; Double bedroom with fitted wardrobes, bathroom suite, fitted kitchen & living room.

Further benefits include; Double glazed windows & doors, gas central heating serviced via a combination boiler (LPG), patio area with garden shed & resident parking.