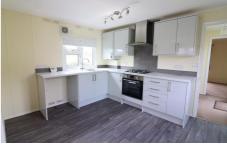

The property is available to rent immediately for  $\pm 735$  per month which includes water rates. All residents must be 45 years of age or above with no children or pets.

In brief the property comprises; Entrance hall, double bedroom, modern refitted shower room, refitted kitchen opening to the living room.