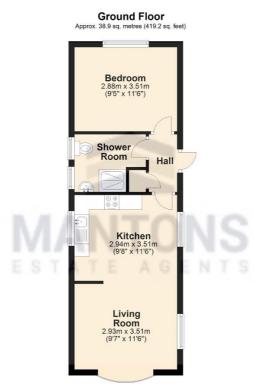

The property is available to rent immediately for  $\pm 735$  per month which includes water rates. All residents must be 45 years of age or above with no children or pets.

In brief the property comprises; Entrance hall, double bedroom, modern refitted shower room, refitted kitchen opening to the living room.

Poplar Farm Park is located in the quaint village of Totternhoe which sits just outside to town of Dunstable. Totternhoe has easy access to the A5 for the M1 & A41 for the M25.

Total area: approx. 38.9 sq. metres (419.2 sq. feet)