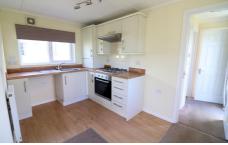

The property is available to rent immediately for  $\pm 735$  per month which includes water rates. All residents must be 45 years of age or above with no children or pets.

In brief the property comprises; Entrance hall, double bedroom with fitted wardrobe, modern bathroom suite, fitted kitchen opening to the living room.