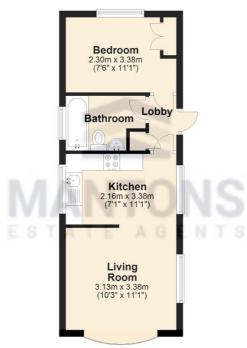

The property is available to rent immediately for  $\pm 735$  per month which includes water rates. All residents must be 45 years of age or above with no children or pets.

In brief the property comprises; Entrance hall, double bedroom with fitted wardrobe, modern bathroom suite, fitted kitchen opening to the living room.

Poplar Farm Park is located in the quaint village of Totternhoe which sits just outside to town of Dunstable. Totternhoe has easy access to the A5 for the M1 & A41 for the M25.

Total area: approx. 32.6 sq. metres (350.7 sq. feet)