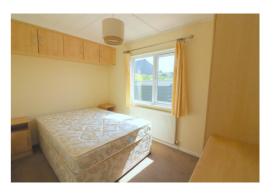

## **KEY FEATURES:**

• IMMACULATE CONDITION THROUGHOUT • AVAILABLE TO RENT IMMEDIATELY - £735 • DOUBLE BEDROOM WITH FITTED WARDROBE • DECORATED TO A CONTEMPORARY THEME • MODERN KITCHEN & BATHROOM • RESIDENTS TO BE 45 YEARS OF AGE OR ABOVE • GAS CENTRAL HEATING VIA A COMBI BOILER • RESIDENT PARKING

The property is available to rent immediately for  $\pm 735$  per month which includes water rates. All residents must be 45 years of age or above with no children or pets.

In brief the property comprises; Entrance hall, double bedroom with fitted wardrobe, modern bathroom suite, fitted kitchen opening to the living room.