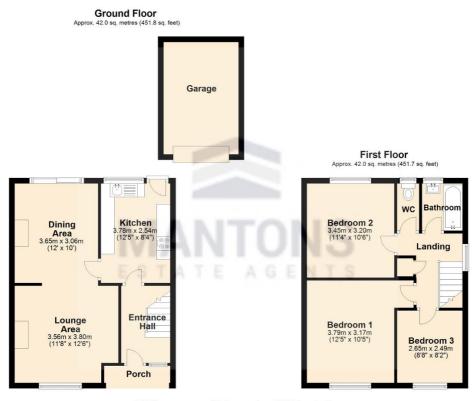

## Description

MANTONS ESTATE AGENTS are pleased to offer for sale this well appointed three bedroom semi detached family home located in the highly sought after 'Sundon Park' area with no upper chain complications.

Garage with shared driveway, generous size South facing rear garden & a refitted WC & bathroom are just a few of the attributes this property has to offer.

In brief the property comprises; Entrance hall with stairs rising to the first floor, lounge area leading through to the dining area with sliding patio doors opening to the rear garden. Fitted kitchen, bathroom with separate WC & three generous size bedrooms.