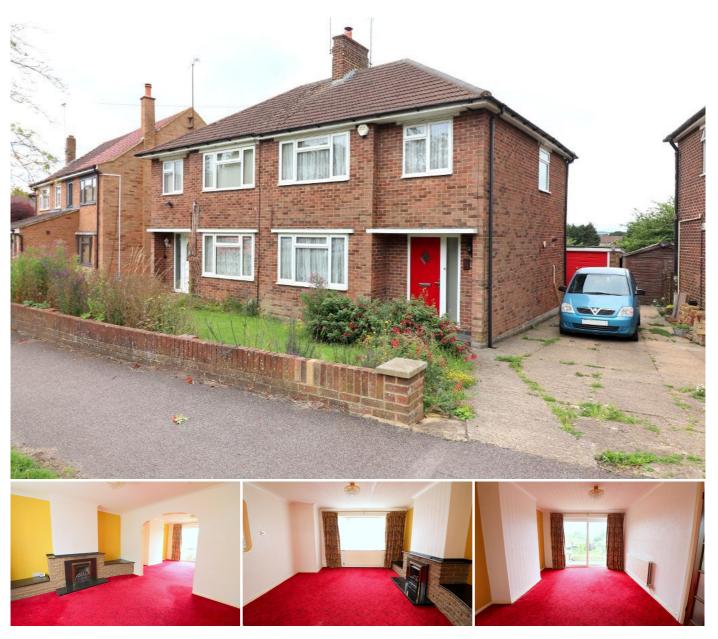

## Description

MANTONS ESTATE AGENTS are pleased to offer for sale this well appointed three bedroom semi detached family home located in the highly sought after 'Sundon Park' area with no upper chain complications.

Garage with shared driveway, generous size South facing rear garden & a refitted WC & bathroom are just a few of the attributes this property has to offer.

In brief the property comprises; Entrance hall with stairs rising to the first floor, lounge area leading through to the dining area with sliding patio doors opening to the rear garden. Fitted kitchen, bathroom with separate WC & three generous size bedrooms.

Further benefits include; Double glazed windows & doors, gas central heating serviced via a replacement boiler, secluded South facing rear garden with paved patio.

Contact Mantons Estate Agents for more information or to arrange a viewing.