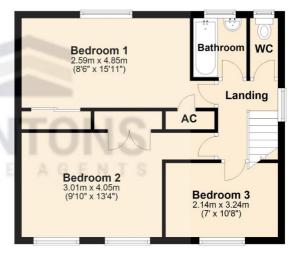

In brief the property comprises; Entrance hall with stairs rising to the first floor, lounge/diner, fitted kitchen with door leading to the rear garden. On the first floor is a fitted bathroom with separate WC & three well proportioned bedrooms.

## Additional Information

EPC Rating TBC. Council Tax Band B. 894 sqft (Approx.)

Ground Floor
Approx. 36.3 sq. metres (390.3 sq. feet)

Dining
Area
2.53m x 2.73m
(8'3" x 8'11")

Living
Room
3.21m x 3.84m
(10'6" x 12'7")

Entrance
Hall

First Floor Approx. 46.8 sq. metres (504.2 sq. feet)

Total area: approx. 83.1 sq. metres (894.5 sq. feet)