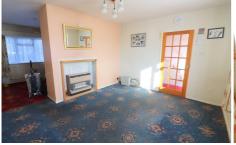

In brief the property comprises; Entrance hall with stairs rising to the first floor, lounge/diner, fitted kitchen with door leading to the rear garden. On the first floor is a fitted bathroom with separate WC & three well proportioned bedrooms.

## Additional Information

EPC Rating TBC. Council Tax Band B. 894 sqft (Approx.)

Ground Floor
Approx. 36.3 sq. metres (390.3 sq. feet)

Dining
Area
2.53m x 2.73m
(8'3" x 8'11")

Living
Room
3.21m x 3.84m
(10'6" x 12'7")