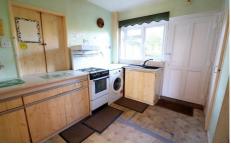

In brief the property comprises; Entrance hall with stairs rising to the first floor, lounge/diner, fitted kitchen with door leading to the rear garden. On the first floor is a fitted bathroom with separate WC & three well proportioned bedrooms.