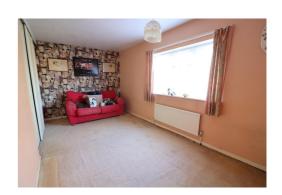

In brief the property comprises; Entrance hall with stairs rising to the first floor, lounge/diner, fitted kitchen with door leading to the rear garden. On the first floor is a fitted bathroom with separate WC & three well proportioned bedrooms.

## Additional Information

EPC Rating TBC. Council Tax Band B. 894 sqft (Approx.)

Ground Floor
Approx. 36.3 sq. metres (390.3 sq. feet)

Dining
Area
2.53m x 2.73m
(8'3" x 8'11")

Living
Room
3.21m x 3.84m
(10'6" x 12'7")