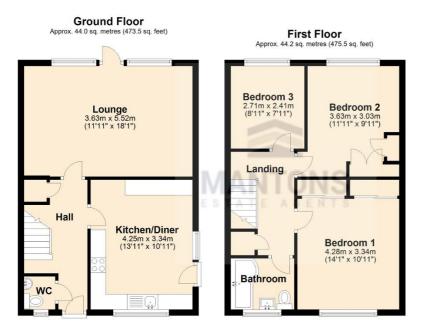

## Additional Information

EPC Rating C. Council Tax Band D. 949 sqft (Approx).

Garage 5.24m x 2.44m (17'2" x 8')

**Ground Floor** 

Total area: approx. 88.2 sq. metres (949.0 sq. feet)