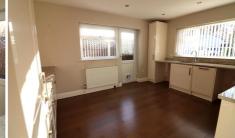

In brief the property comprises; Entrance hall with stairs rising to the first floor, modern cloakroom, 18ft lounge/diner, refitted kitchen with integrated dishwasher, stylish bathroom suite & three well proportioned bedrooms, master & second bedrooms with fitted wardrobes.