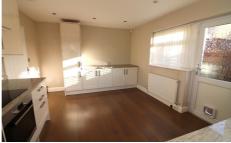

In brief the property comprises; Entrance hall with stairs rising to the first floor, modern cloakroom, 18ft lounge/diner, refitted kitchen with integrated dishwasher, stylish bathroom suite & three well proportioned bedrooms, master & second bedrooms with fitted wardrobes.