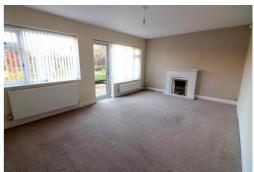

18ft lounge/diner with patio doors opening to a well kept rear garden, block paved paved driveway providing ample off road parking leading to a detached garage & gas central heating serviced via a combination boiler (housed in loft).

In brief the property comprises; Entrance hall with stairs rising to the first floor, modern cloakroom, 18ft lounge/diner, refitted kitchen with integrated dishwasher, stylish bathroom suite & three well proportioned bedrooms, master & second bedrooms with fitted wardrobes.