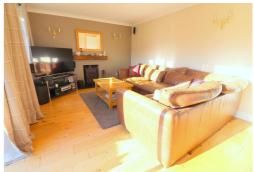

Step into the beautifully refitted kitchen with French doors opening to the rear garden, Quartz worktops, a centre island, & integrated appliances. The 16ft living room is highlighted by a feature multi-fuel stove, creating a cozy ambiance. The master bedroom boasts a refitted en suite shower room & fitted wardrobes.