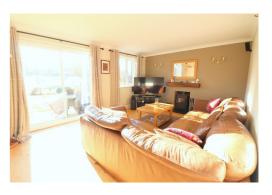

Step into the beautifully refitted kitchen with French doors opening to the rear garden, Quartz worktops, a centre island, & integrated appliances. The 16ft living room is highlighted by a feature multi-fuel stove, creating a cozy ambiance. The master bedroom boasts a refitted en suite shower room & fitted wardrobes.