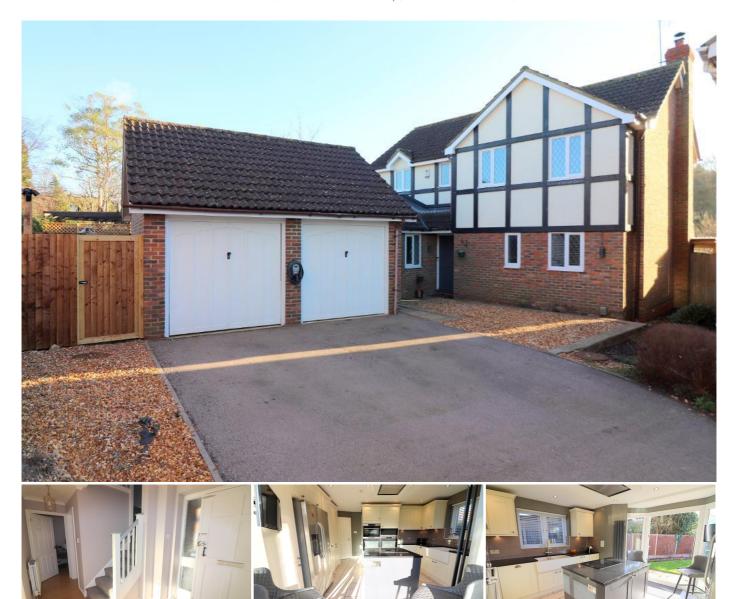

## 4 Bedroom Detached for Sale - Offers in Excess of £600,000

Washbrook Close, Barton Le Clay, Bedfordshire, MK45 4LF

## Description

MANTONS ESTATE AGENTS is delighted to present this exceptional four-bedroom extended detached family home, tucked away in a quiet cul-de-sac in the desirable village of Barton Le Clay. With over 1390 sqft of thoughtfully upgraded living space, this residence has undergone significant enhancements to cater to the modern family.

Further benefits include; Double glazed windows & doors, gas central heating, paved driveway providing ample off road parking leading a double garage with twin doors & storage in the rafters (fully boarded) & to the side of the garage. Secluded South facing rear garden with paved patio area overlooking paddocks divided by a stream, the view & the sound of running water provides a calming & tranquil environment. To the side of the property sits a private decking area equipped with power & lighting, the perfect entertaining space.