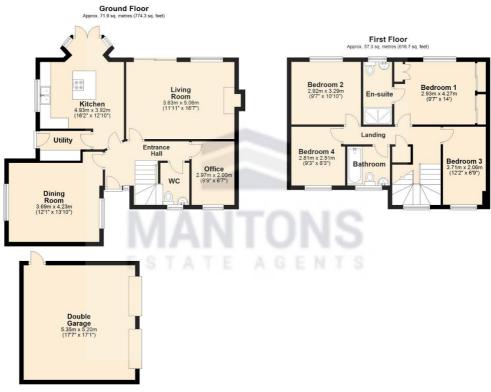

In brief the property comprises; Spacious entrance with stairs rising to the first floor, cloakroom, office, 13ft dining room & living room with sliding patio doors opening to the rear garden & multi fuel stove. Beautifully refitted kitchen with ample units, hot tap, Quartz worktops, centre island & integrated dishwasher, double oven, microwave & warming drawer, separate utility room housing the boiler & plumbing for appliances. On the first floor is a spacious landing with ladder access to a part boarded loft, four generous size bedrooms & a fitted bathroom suite. Master bedroom with a refitted en suite shower room & fitted wardrobes.

Total area: approx. 129.2 sq. metres (1391.0 sq. feet)