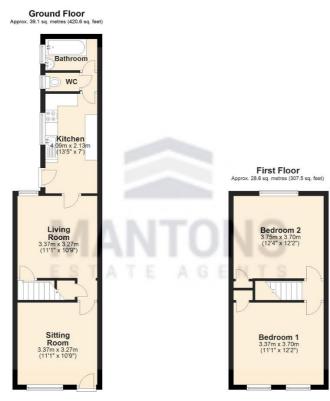

## Description

MANTONS ESTATE AGENTS proudly presents this fully refurbished two-bedroom terrace home. Renovated to the highest standards, this property has undergone extensive upgrades including replastered walls & ceilings, updated electrics, and a brand-new heating system. The kitchen, bathroom, & cloakroom have been completely refitted, and all floor coverings have been replaced.

Ideal for first-time buyers or investors, with potential rental income of approximately  $\pm 1200$  per month.

This charming property features a sitting room with separate living room, a newly refitted kitchen, leading to a ground floor bathroom with a separate WC, and two generously sized bedrooms.

## Additional Information

EPC Rating D. Council Tax Band A. 728 sqft (Approx.)

Total area: approx. 67.6 sq. metres (728.0 sq. feet)

Telephone: 01582 883 989 Email: sales@mantons-estateagents.co.uk Website: www.mantons-estateagents.co.uk