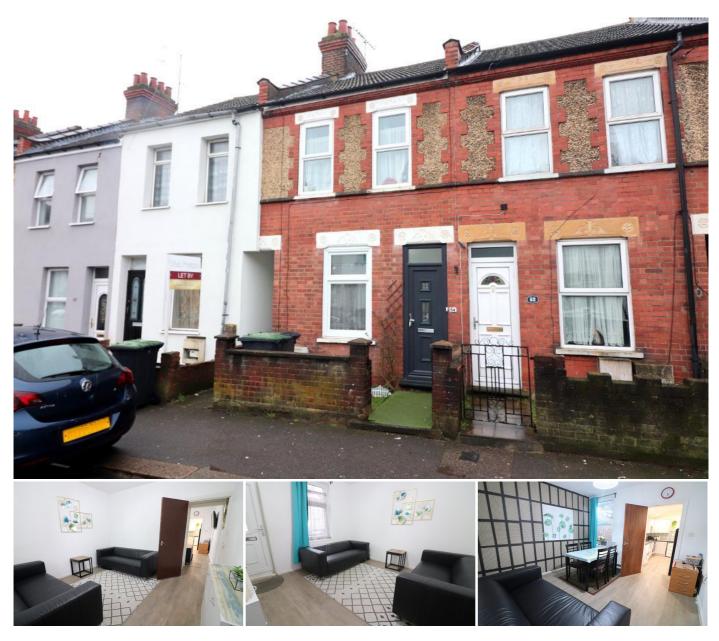

## 2 Bedroom Terraced for Sale - £240,000

Spencer Road, Luton, Bedfordshire, LU3 1JU

## Description

MANTONS ESTATE AGENTS proudly presents this fully refurbished two-bedroom terrace home. Renovated to the highest standards, this property has undergone extensive upgrades including replastered walls & ceilings, updated electrics, and a brand-new heating system. The kitchen, bathroom, & cloakroom have been completely refitted, and all floor coverings have been replaced.

Ideal for first-time buyers or investors, with potential rental income of approximately  $\pm 1200$  per month.

This charming property features a sitting room with separate living room, a newly refitted kitchen, leading to a ground floor bathroom with a separate WC, and two generously sized bedrooms.