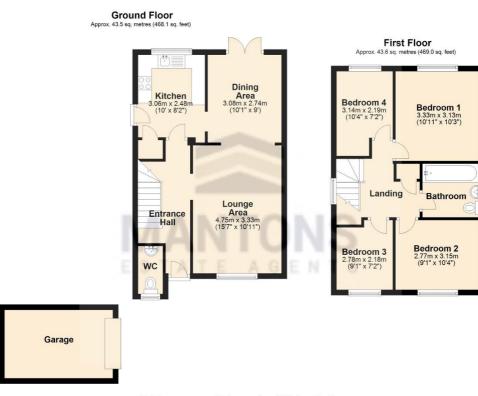

In summary, the property comprises an inviting entrance hall, convenient cloakroom, a spacious lounge flowing seamlessly into the dining area with access to the rear garden via patio doors, a well equipped fitted kitchen, modern bathroom suite and four generously sized bedrooms.

Additional highlights include double glazed windows & doors, secluded rear garden with side access, a partially boarded loft and a driveway leading to a single garage complete with power & light fittings.