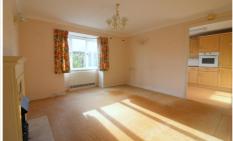

In brief the property comprises; Entrance hall (access via a secure intercom system) with storage cupboards, living room with a lovely box-bay window overlooking the road, fitted kitchen with integrated fridge & freezer, ample units & built in oven, fitted four piece bathroom suite & two double bedrooms, master with built-in wardrobes.