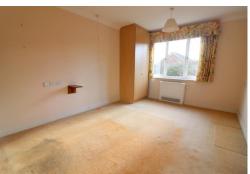

In brief the property comprises; Entrance hall (access via a secure intercom system) with storage cupboards, living room with a lovely box-bay window overlooking the road, fitted kitchen with integrated fridge & freezer, ample units & built in oven, fitted four piece bathroom suite & two double bedrooms, master with built-in wardrobes.