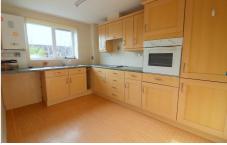

In brief the property comprises; Entrance hall (access via a secure intercom system) with storage cupboards, living room with a lovely box-bay window overlooking the road, fitted kitchen with integrated fridge & freezer, ample units & built in oven, fitted four piece bathroom suite & two double bedrooms, master with built-in wardrobes.