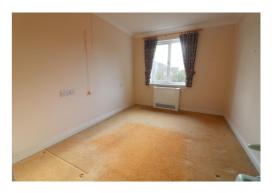

In brief the property comprises; Entrance hall (access via a secure intercom system) with storage cupboards, living room with a lovely box-bay window overlooking the road, fitted kitchen with integrated fridge & freezer, ample units & built in oven, fitted four piece bathroom suite & two double bedrooms, master with built-in wardrobes.