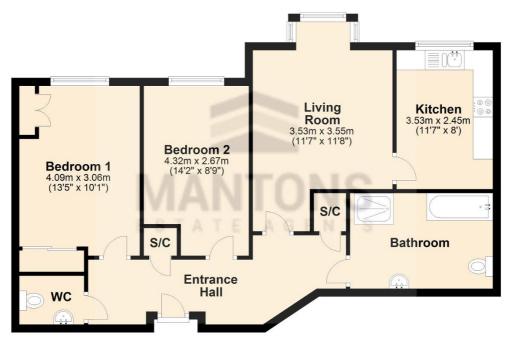

In brief the property comprises; Entrance hall (access via a secure intercom system) with storage cupboards, living room with a lovely box-bay window overlooking the road, fitted kitchen with integrated fridge & freezer, ample units & built in oven, fitted four piece bathroom suite & two double bedrooms, master with built-in wardrobes.

#### Additional Information

EPC Rating B. Council Tax Band B. 796 sqft (Approx).