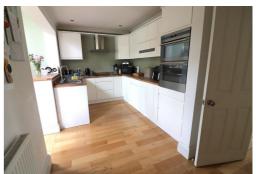

Extended single storey to the rear providing a kitchen/dining/family room with patio doors leading to the rear garden & study room. Driveway for three vehicles with garage & potential to extend further into the loft subject to planning are just a few of the attributes this property has to offer.

In brief the property comprises; Entrance hall with stairs rising to the first floor, cloakroom, study, beautiful refitted kitchen/diner:family room, bay fronted living room with feature fireplace. On the first floor is a fitted bathroom suite, three generous size bedrooms & access to a part boarded loft via a loft ladder.