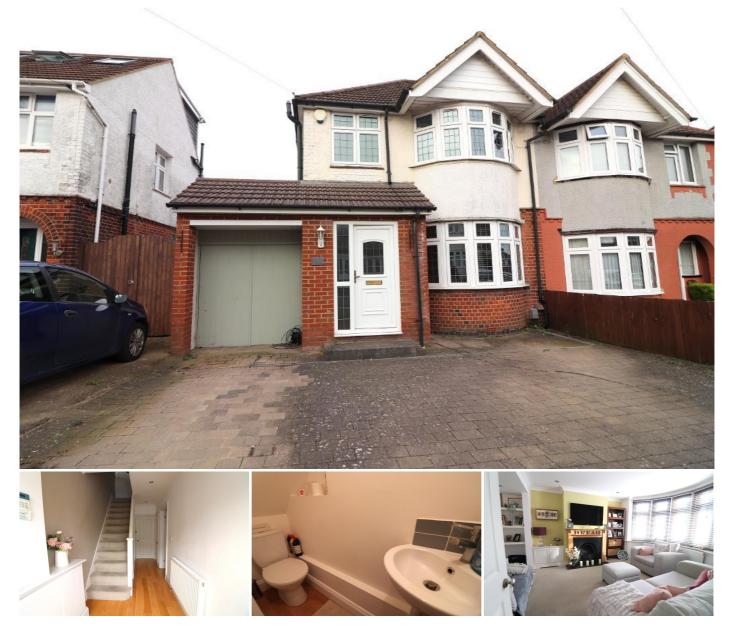

In brief the property comprises; Entrance hall with stairs rising to the first floor, cloakroom, study, beautiful refitted kitchen/diner:family room, bay fronted living room with feature fireplace. On the first floor is a fitted bathroom suite, three generous size bedrooms & access to a part boarded loft via a loft ladder.