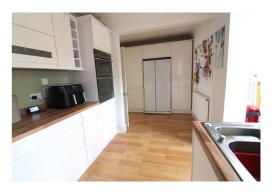

Extended single storey to the rear providing a kitchen/dining/family room with patio doors leading to the rear garden & study room. Driveway for three vehicles with garage & potential to extend further into the loft subject to planning are just a few of the attributes this property has to offer.

In brief the property comprises; Entrance hall with stairs rising to the first floor, cloakroom, study, beautiful refitted kitchen/diner:family room, bay fronted living room with feature fireplace. On the first floor is a fitted bathroom suite, three generous size bedrooms & access to a part boarded loft via a loft ladder.