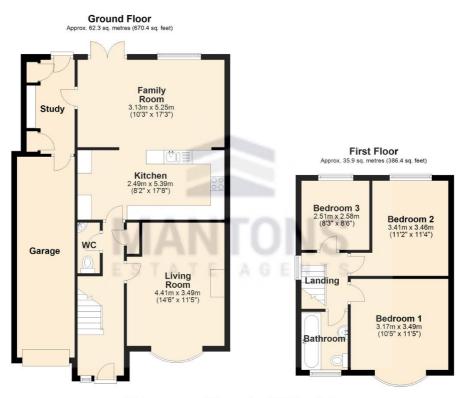

## Description

MANTONS ESTATE AGENTS are pleased to offer for sale this extended & well presented traditional three bedroom semi detached family home located within this popular area of Round Green.

Within walking distance to Luton ThamesLink train station, town centre & Round Green where a variety of local shops & food outlets can be found.

Extended single storey to the rear providing a kitchen/dining/family room with patio doors leading to the rear garden & study room. Driveway for three vehicles with garage & potential to extend further into the loft subject to planning are just a few of the attributes this property has to offer.

In brief the property comprises; Entrance hall with stairs rising to the first floor, cloakroom, study, beautiful refitted kitchen/diner:family room, bay fronted living room with feature fireplace. On the first floor is a fitted bathroom suite, three generous size bedrooms & access to a part boarded loft via a loft ladder.