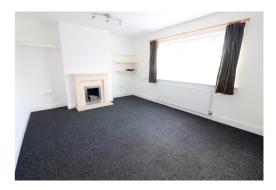

In brief the property comprises; Entrance located on the ground floor with stairs rising to first floor landing, living room, fitted kitchen & a refitted bathroom. On the top floor are three bedrooms, master bedroom with en suite shower room & second bedroom with en suite toilet.

# **Ground Floor**Approx. 31.6 sq. metres (340.1 sq. feet)

Entrance (11'9" x 7'7")

Living Room
3.47m x 4.64m
(11'5" x 15'3")