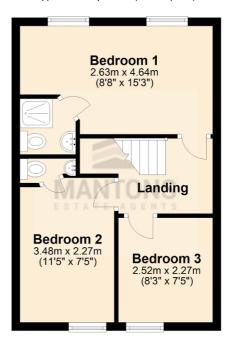

In brief the property comprises; Entrance located on the ground floor with stairs rising to first floor landing, living room, fitted kitchen & a refitted bathroom. On the top floor are three bedrooms, master bedroom with en suite shower room & second bedroom with en suite toilet.

# First Floor Approx. 34.7 sq. metres (373.6 sq. feet)

Total area: approx. 66.3 sq. metres (713.7 sq. feet)