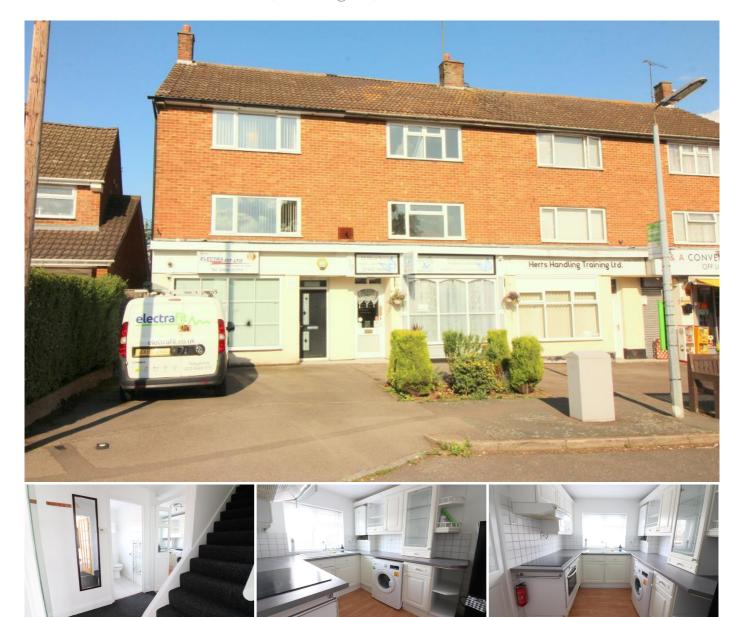

### 3 Bedroom Flat for Rent - £1,100 per month

Elm Avenue, Caddington, Bedfordshire, LU1 4HS

#### Description

MANTONS LETTINGS are pleased to offer for rent this three bedroom split level apartment located in the heart of the popular village of Caddington.

Recently decorated to a contemporary theme throughout with neutral floor coverings, configured over two floors. Available to rent immediately for £1100 per month.

In brief the property comprises; Entrance located on the ground floor with stairs rising to first floor landing, living room, fitted kitchen & a refitted bathroom. On the top floor are three bedrooms, master bedroom with en suite shower room & second bedroom with en suite toilet.

Elm Avenue is located in the popular quaint village of Caddington, this particular property is positioned above a parade of shops. Caddington is located within close proximity to M1 junction 10, London Luton airport & Luton Thames Link train station.