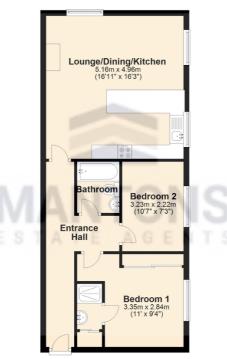

Recently decorated to a contemporary theme throughout with smooth ceilings, refitted kitchen with integrated appliances, stylish bathroom suite & en suite to master bedroom.

In brief the property comprises; Communal entrance hall with stairs rising to first floor, accessed via a secure intercom system, entrance hall, two well proportioned bedrooms, master bedroom with fitted wardrobes & en suite shower room, fitted bathroom suite, open-plan lounge/diner/kitchen, a great open-plan feel perfect for today's living.

Total area: approx. 59.2 sq. metres (637.7 sq. feet)