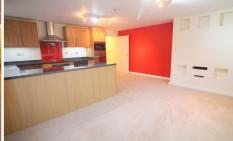

Recently decorated to a contemporary theme throughout with smooth ceilings, refitted kitchen with integrated appliances, stylish bathroom suite & en suite to master bedroom.

In brief the property comprises; Communal entrance hall with stairs rising to first floor, accessed via a secure intercom system, entrance hall, two well proportioned bedrooms, master bedroom with fitted wardrobes & en suite shower room, fitted bathroom suite, open-plan lounge/diner/kitchen, a great open-plan feel perfect for today's living.