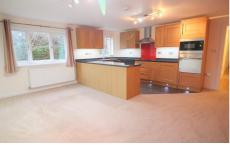

Recently decorated to a contemporary theme throughout with smooth ceilings, refitted kitchen with integrated appliances, stylish bathroom suite & en suite to master bedroom.

In brief the property comprises; Communal entrance hall with stairs rising to first floor, accessed via a secure intercom system, entrance hall, two well proportioned bedrooms, master bedroom with fitted wardrobes & en suite shower room, fitted bathroom suite, open-plan lounge/diner/kitchen, a great open-plan feel perfect for today's living.