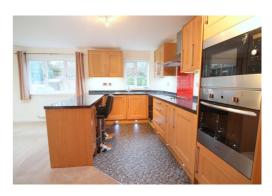

Recently decorated to a contemporary theme throughout with smooth ceilings, refitted kitchen with integrated appliances, stylish bathroom suite & en suite to master bedroom.

In brief the property comprises; Communal entrance hall with stairs rising to first floor, accessed via a secure intercom system, entrance hall, two well proportioned bedrooms, master bedroom with fitted wardrobes & en suite shower room, fitted bathroom suite, open-plan lounge/diner/kitchen, a great open-plan feel perfect for today's living.

Further benefits include; Allocated parking bay, central heating via radiators, double glazed windows & doors, intruder alarm, communal gym & gardens.

Viewings come recommended to fully appreciate the condition & feel this property has to offer.