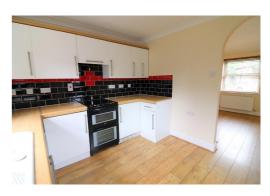

In brief the property comprises; Entrance hall with stairs rising to the first floor, cloakroom, living room with feature fire place leading through to a conservatory, separate dining room & a fitted kitchen with cooker & dishwasher. Three well proportioned bedrooms all with built-in wardrobes, master bedroom with en suite shower room & a refitted bathroom suite.