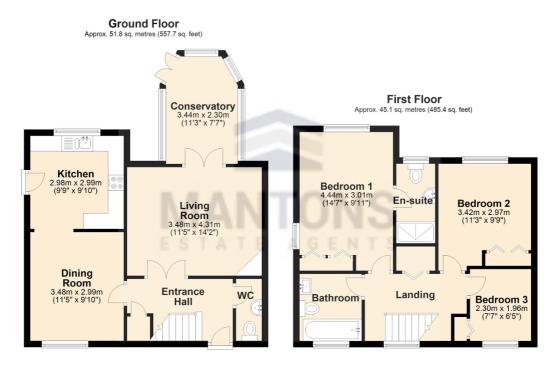

In brief the property comprises; Entrance hall with stairs rising to the first floor, cloakroom, living room with feature fire place leading through to a conservatory, separate dining room & a fitted kitchen with cooker & dishwasher. Three well proportioned bedrooms all with built-in wardrobes, master bedroom with en suite shower room & a refitted bathroom suite.

#### Additional Information

EPC Rating D. Council Tax Band E. 1043sqft (Approx.)

Total area: approx. 96.9 sq. metres (1043.1 sq. feet)