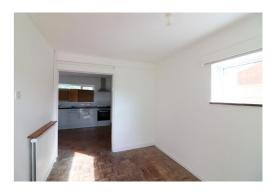

In brief the property comprises; Spacious hallway, brand new refitted kitchen, living room with parquet flooring ,dining room & two double bedrooms, brand new bathroom.

Further benefits include; Brand new Double glazed windows & doors, Brand new gas central heating serviced via a combination boiler, Front garden.