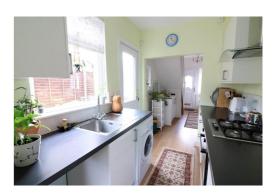

Decorated to a contemporary theme throughout with neutral floor coverings, modern kitchen & a fully tiled bathroom suite. Extended to the rear providing an additional sitting area with sliding patio doors opening to the rear garden and breakfast/utility area leading from the kitchen.

In brief the property comprises; Entrance hall with stairs rising to the first floor, lounge area with bay window, dining area which leads through to the sitting area, fitted kitchen & bathroom and three well proportioned bedrooms.