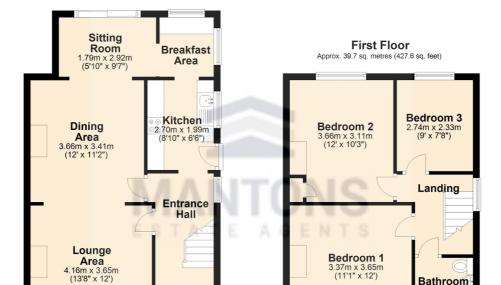

In brief the property comprises; Entrance hall with stairs rising to the first floor, lounge area with bay window, dining area which leads through to the sitting area, fitted kitchen & bathroom and three well proportioned bedrooms.

**Ground Floor** 

Total area: approx. 88.1 sq. metres (948.8 sq. feet)

Website: www.mantons-estateagents.co.uk

**Bathroom**