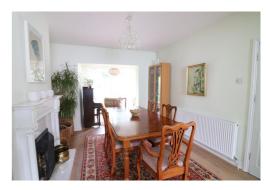

Decorated to a contemporary theme throughout with neutral floor coverings, modern kitchen & a fully tiled bathroom suite. Extended to the rear providing an additional sitting area with sliding patio doors opening to the rear garden and breakfast/utility area leading from the kitchen.

In brief the property comprises; Entrance hall with stairs rising to the first floor, lounge area with bay window, dining area which leads through to the sitting area, fitted kitchen & bathroom and three well proportioned bedrooms.