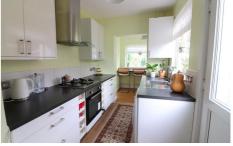

Decorated to a contemporary theme throughout with neutral floor coverings, modern kitchen & a fully tiled bathroom suite. Extended to the rear providing an additional sitting area with sliding patio doors opening to the rear garden and breakfast/utility area leading from the kitchen.

In brief the property comprises; Entrance hall with stairs rising to the first floor, lounge area with bay window, dining area which leads through to the sitting area, fitted kitchen & bathroom and three well proportioned bedrooms.