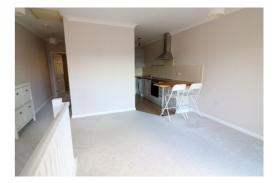

Decorated to a contemporary theme with modern floor coverings & smooth ceilings, perfect to move straight into.

In brief the property comprises; Entrance lobby with stairs rising to the first floor, double bedroom with fitted wardrobe, modern bathroom suite, open-plan living room with 'Juliet' balcony leading through to stylish kitchen.