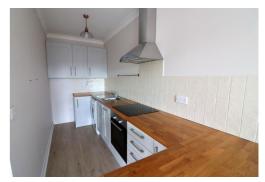

## **KEY FEATURES:**

WELL PRESENTED FIRST FLOOR MAISONETTE 
ONE DOUBLE BEDROOM WITH FITTED WARDROBES
AVAILABLE TO RENT IMMEDIATELY, £795 PCM 
DECORATED TO A CONTEMPORARY THEME
IMMACULATE CONDITION THROUGHOUT
MODERN FLOOR COVERINGS
STYLISH KITCHEN &
BATHROOM
SECURE ALLOCATED PARKING AREA

Decorated to a contemporary theme with modern floor coverings & smooth ceilings, perfect to move straight into.

In brief the property comprises; Entrance lobby with stairs rising to the first floor, double bedroom with fitted wardrobe, modern bathroom suite, open-plan living room with 'Juliet' balcony leading through to stylish kitchen.