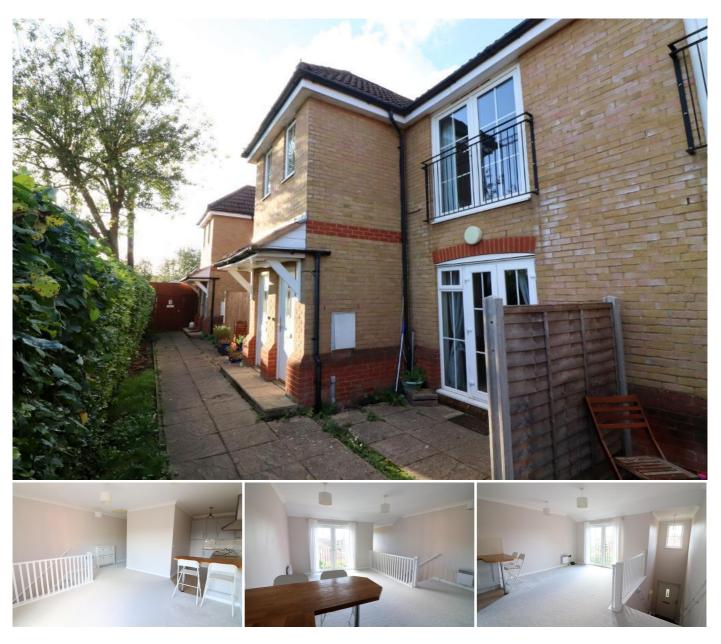

## Description

MANTONS LETTINGS are pleased to offer for rent this very impressive one bedroom first floor maisonette positioned within a short walk of Luton Thames Link train station. The property is available to rent immediately for £795 per month.

Decorated to a contemporary theme with modern floor coverings & smooth ceilings, perfect to move straight into.

In brief the property comprises; Entrance lobby with stairs rising to the first floor, double bedroom with fitted wardrobe, modern bathroom suite, open-plan living room with 'Juliet' balcony leading through to stylish kitchen.

Further benefits include; Double glazed windows, electric heating & allocated parking bay with secure entrance system.

Viewings come recommended to fully appreciate the condition & feel this property has to offer.