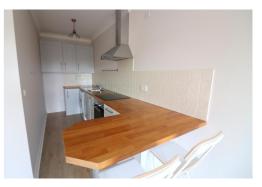

## **KEY FEATURES:**

WELL PRESENTED FIRST FLOOR MAISONETTE 
ONE DOUBLE BEDROOM WITH FITTED WARDROBES
AVAILABLE TO RENT IMMEDIATELY, £795 PCM 
DECORATED TO A CONTEMPORARY THEME
IMMACULATE CONDITION THROUGHOUT
MODERN FLOOR COVERINGS
STYLISH KITCHEN &
BATHROOM
SECURE ALLOCATED PARKING AREA

Decorated to a contemporary theme with modern floor coverings & smooth ceilings, perfect to move straight into.

In brief the property comprises; Entrance lobby with stairs rising to the first floor, double bedroom with fitted wardrobe, modern bathroom suite, open-plan living room with 'Juliet' balcony leading through to stylish kitchen.