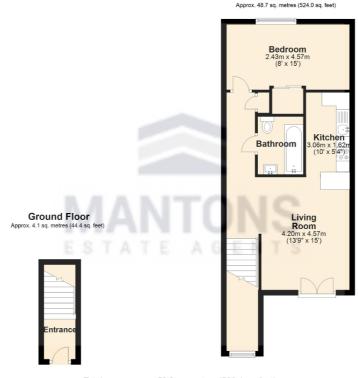

Decorated to a contemporary theme with modern floor coverings & smooth ceilings, perfect to move straight into.

In brief the property comprises; Entrance lobby with stairs rising to the first floor, double bedroom with fitted wardrobe, modern bathroom suite, open-plan living room with 'Juliet' balcony leading through to stylish kitchen.

Ground Floor

Total area: approx. 52.8 sq. metres (568.4 sq. feet)

Telephone: 01582 883 989 Email: lettings@mantons-estateagents.co.uk Website: www.mantons-estateagents.co.uk