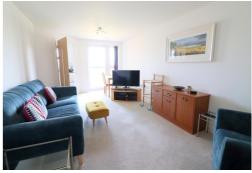

In brief the property comprises; Entrance hall (access via a secure intercom system), 20ft living room with 'Juliet' balcony, fitted kitchen with integrated fridge & freezer, ample units & built in oven, microwave, hob & extractor fan, double bedroom with walk-in wardrobe & a stylish fitted shower room.