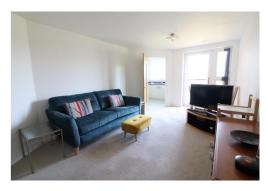

In brief the property comprises; Entrance hall (access via a secure intercom system), 20ft living room with 'Juliet' balcony, fitted kitchen with integrated fridge & freezer, ample units & built in oven, microwave, hob & extractor fan, double bedroom with walk-in wardrobe & a stylish fitted shower room.