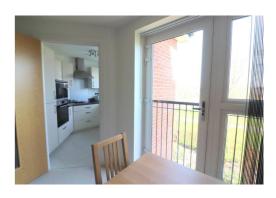

In brief the property comprises; Entrance hall (access via a secure intercom system), 20ft living room with 'Juliet' balcony, fitted kitchen with integrated fridge & freezer, ample units & built in oven, microwave, hob & extractor fan, double bedroom with walk-in wardrobe & a stylish fitted shower room.

Further benefits include; Double glazing, modern electric 'Dimplex' heaters, elevator to each floor, various security & emergency features, laundry room & beautifully tended communal gardens with a variety of seating areas.