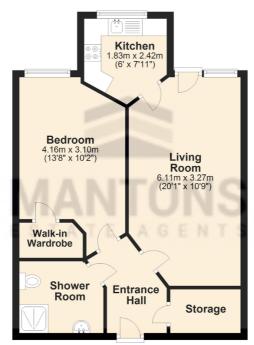

In brief the property comprises; Entrance hall (access via a secure intercom system), 20ft living room with 'Juliet' balcony, fitted kitchen with integrated fridge & freezer, ample units & built in oven, microwave, hob & extractor fan, double bedroom with walk-in wardrobe & a stylish fitted shower room.

Further benefits include; Double glazing, modern electric 'Dimplex' heaters, elevator to each floor, various security & emergency features, laundry room & beautifully tended communal gardens with a variety of seating areas.