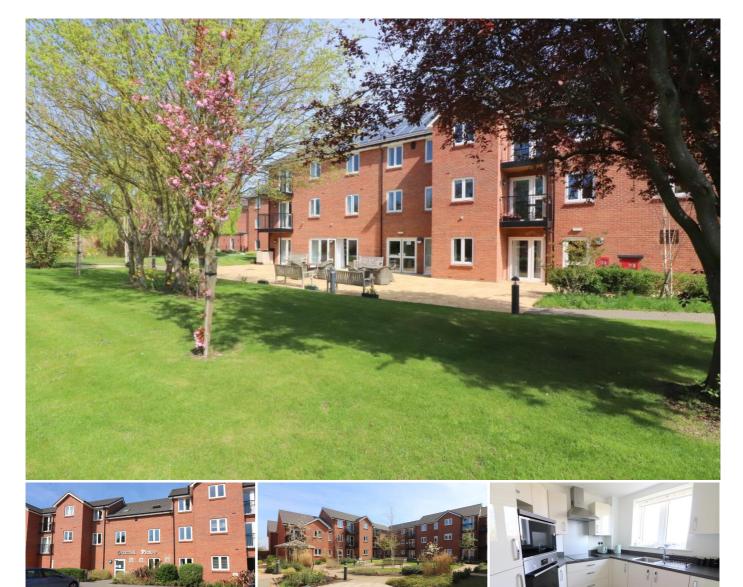

## Description

MANTONS LETTINGS are delighted to bring to market this luxury first floor one bedroom retirement apartment constructed by McCarthy & Stone, a reputable company providing affordable retirement living across the UK. The property is available to move into immediately, for those age 70 or above.

Constructed to a exemplary standard in 2019, this is the perfect property to enjoy a community spirit whilst retaining your independence. Onsite house manager, community functions including; fish & chip afternoons, domino's afternoons & arts & crafts days, guest facilities & communal lounge with restaurant are a few of the attributes on offer.

Decorated to a contemporary theme throughout with smooth ceilings & modern floor coverings. 24-hour emergency call system, intruder alarm and camera entry system. Beautiful and peaceful gardens & parking facilities available.

Oakhill Place is located in a quiet residential area just out of the city centre. In this modern complex, there is a selection of one and two bedroom apartments available for those over 70. Local

Total area: approx. 52.7 sq. metres (567.0 sq. feet)