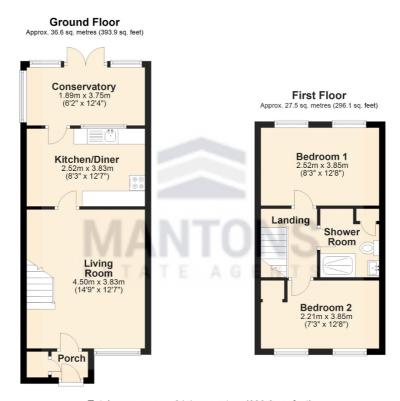

In brief the property comprises; Entrance porch, 14ft living room with stairs rising to the first floor, fitted kitchen/diner leading through to the conservatory. On the first floor is a shower room & two well proportioned bedrooms.

Total area: approx. 64.1 sq. metres (690.0 sq. feet)

Website: www.mantons-estateagents.co.uk