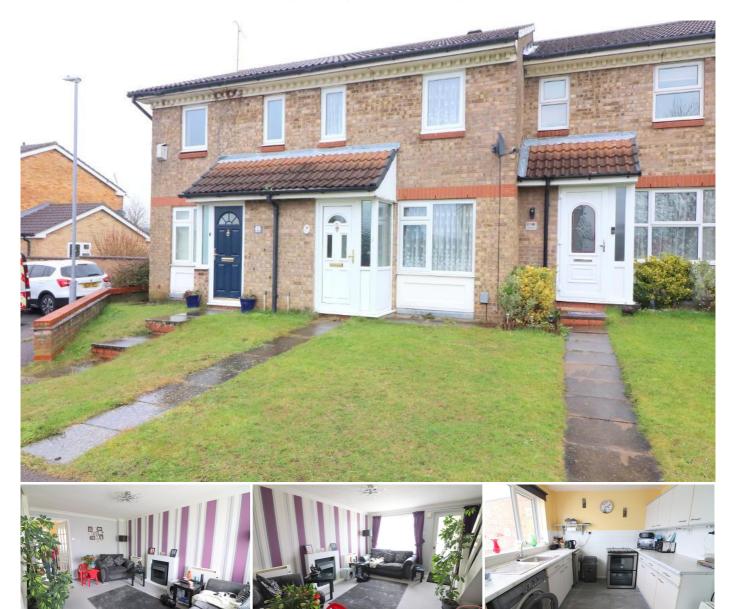

## Description

MANTONS LETTINGS are pleased to offer for rent this very impressive two bedroom terrace home located in Bramingham overlooking a small green, available to rent immediately.

Decorated to a contemporary theme throughout with a 'bright & airy' feel, replacement double glazing, conservatory & a private North/East facing rear garden.

In brief the property comprises; Entrance porch, 14ft living room with stairs rising to the first floor, fitted kitchen/diner leading through to the conservatory. On the first floor is a shower room & two well proportioned bedrooms.

Further benefits include; Allocated parking, rear garden with paved patio, electric heating & double glazed throughout.

Contact Mantons Lettings to arrange an internal viewing to fully appreciate the condition and attributes this property has to offer.