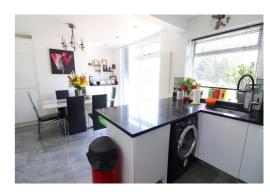

Decorated to a contemporary theme throughout with neutral floor coverings, modern kitchen/diner with appliances, stylish bathroom suite & a generous size rear garden with paved patio area.

In brief the property comprises; Entrance hall with stairs rising to the first floor, living room with bay window, fitted kitchen/diner with sliding patio doors opening to the rear garden, bathroom suite and three well proportioned bedrooms, all bedrooms with fitted wardrobes.

## **Ground Floor** First Floor Approx. 42.4 sq. metres (456.3 sq. feet) Approx. 42.4 sq. metres (456.8 sq. feet) **Bedroom 3** 2.72m x 2.48m (8'11" x 8'2") Bedroom 2 Kitchen/Diner 3.68m x 3.14m (12'1" x 10'4") 3.69m x 5.71m (12'1" x 18'9") Landing Living Room Bedroom 1 Entrance 4.21m (13'10") into bay x 3.75m (12'4") 4.31m (14'2") into bay x 3.81m (12'6") Hall **Bathroom**