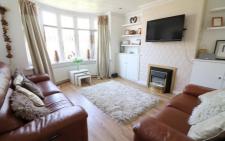

Decorated to a contemporary theme throughout with neutral floor coverings, modern kitchen/diner with appliances, stylish bathroom suite & a generous size rear garden with paved patio area.

In brief the property comprises; Entrance hall with stairs rising to the first floor, living room with bay window, fitted kitchen/diner with sliding patio doors opening to the rear garden, bathroom suite and three well proportioned bedrooms, all bedrooms with fitted wardrobes.