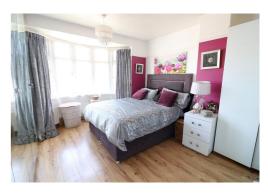

Decorated to a contemporary theme throughout with neutral floor coverings, modern kitchen/diner with appliances, stylish bathroom suite & a generous size rear garden with paved patio area.

In brief the property comprises; Entrance hall with stairs rising to the first floor, living room with bay window, fitted kitchen/diner with sliding patio doors opening to the rear garden, bathroom suite and three well proportioned bedrooms, all bedrooms with fitted wardrobes.

## **Ground Floor** First Floor Approx. 42.4 sq. metres (456.3 sq. feet) Approx. 42.4 sq. metres (456.8 sq. feet) **Bedroom 3** 2.72m x 2.48m (8'11" x 8'2") Bedroom 2 Kitchen/Diner 3.68m x 3.14m (12'1" x 10'4") 3.69m x 5.71m (12'1" x 18'9") Landing Living Room Bedroom 1 Entrance 4.21m (13'10") into bay x 3.75m (12'4") 4.31m (14'2") into bay x 3.81m (12'6") Hall **Bathroom**