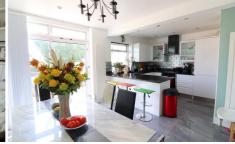

Decorated to a contemporary theme throughout with neutral floor coverings, modern kitchen/diner with appliances, stylish bathroom suite & a generous size rear garden with paved patio area.

In brief the property comprises; Entrance hall with stairs rising to the first floor, living room with bay window, fitted kitchen/diner with sliding patio doors opening to the rear garden, bathroom suite and three well proportioned bedrooms, all bedrooms with fitted wardrobes.