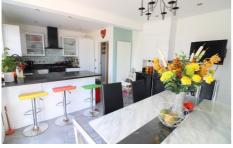

Decorated to a contemporary theme throughout with neutral floor coverings, modern kitchen/diner with appliances, stylish bathroom suite & a generous size rear garden with paved patio area.

In brief the property comprises; Entrance hall with stairs rising to the first floor, living room with bay window, fitted kitchen/diner with sliding patio doors opening to the rear garden, bathroom suite and three well proportioned bedrooms, all bedrooms with fitted wardrobes.