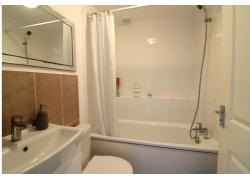

Decorated in a contemporary style throughout, the apartment boasts smooth ceilings, a refitted kitchen seamlessly integrated with the living & dining area, a stylish bathroom suite & an en suite to the master bedroom. The property comprises a secure communal entrance with stairs rising to the first floor, accessed via an intercom system. Inside, the entrance hall leads to three generously sized bedrooms, including a master bedroom with fitted wardrobes & an en suite shower room.

The open-plan lounge, dining & kitchen area is perfect for modern living, with the kitchen featuring integrated appliances such as a dishwasher, washing machine, double oven, hob, extractor fan & fridge/freezer. A modern family bathroom completes the interior layout.