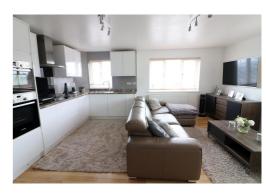

Decorated in a contemporary style throughout, the apartment boasts smooth ceilings, a refitted kitchen seamlessly integrated with the living & dining area, a stylish bathroom suite & an en suite to the master bedroom. The property comprises a secure communal entrance with stairs rising to the first floor, accessed via an intercom system. Inside, the entrance hall leads to three generously sized bedrooms, including a master bedroom with fitted wardrobes & an en suite shower room.

The open-plan lounge, dining & kitchen area is perfect for modern living, with the kitchen featuring integrated appliances such as a dishwasher, washing machine, double oven, hob, extractor fan & fridge/freezer. A modern family bathroom completes the interior layout.