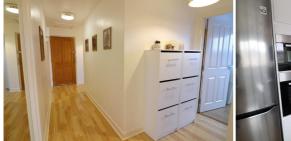

Decorated in a contemporary style throughout, the apartment boasts smooth ceilings, a refitted kitchen seamlessly integrated with the living & dining area, a stylish bathroom suite & an en suite to the master bedroom. The property comprises a secure communal entrance with stairs rising to the first floor, accessed via an intercom system. Inside, the entrance hall leads to three generously sized bedrooms, including a master bedroom with fitted wardrobes & an en suite shower room.