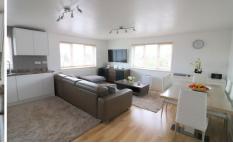

The open-plan lounge, dining & kitchen area is perfect for modern living, with the kitchen featuring integrated appliances such as a dishwasher, washing machine, double oven, hob, extractor fan & fridge/freezer. A modern family bathroom completes the interior layout.