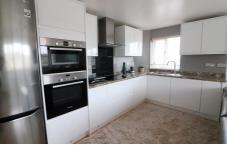

The open-plan lounge, dining & kitchen area is perfect for modern living, with the kitchen featuring integrated appliances such as a dishwasher, washing machine, double oven, hob, extractor fan & fridge/freezer. A modern family bathroom completes the interior layout.