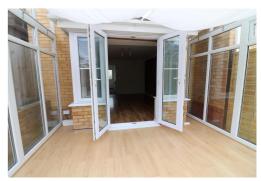

Several years ago a conservatory was erected leading from the living room which opens to a South/West facing rear garden. To the rear of the property sits a single garage with ample storage in the rafters & power, driveway allowing parking for two vehicles and a boarded loft with ladder access, these are just a few of the attributes this property has to offer.