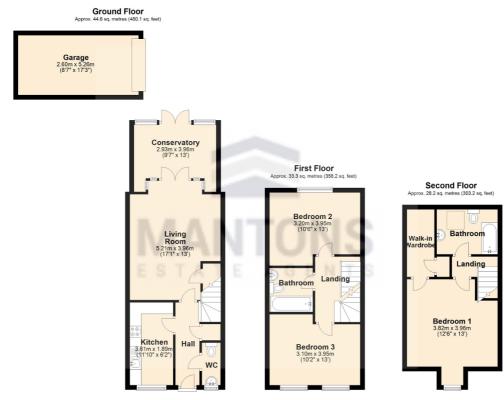

## Description

MANTONS ESTATE AGENTS are offering for sale this well presented three bedroom terrace family home, configured over three floors boasting over 1100sqft of modern living space with no upper chain complications.

Several years ago a conservatory was erected leading from the living room which opens to a South/West facing rear garden. To the rear of the property sits a single garage with ample storage in the rafters & power, driveway allowing parking for two vehicles and a boarded loft with ladder access, these are just a few of the attributes this property has to offer.

In brief the property comprises; Entrance hall with stairs rising to the first floor, fitted cloakroom, 11ft kitchen with integrated appliances, 17ft living room with double doors opening to the conservatory. On the first floor is a family bathroom suite & two well proportioned bedrooms, second bedroom with fitted wardrobes. Occupying the second floor is a master bedroom with walk-in dressing room and bathroom suite.

Further benefits include; Double glazed windows & doors, gas central heating serviced via a combination boiler, smooth ceilings, generous size front garden, rear garden with timber decking area & rear access leading to garage & driveway.

## Additional Information

EPC Rating C. Council Tax Band C. 1141 sqft (Approx.)

Total area: approx. 106.0 sq. metres (1141.4 sq. feet)

Telephone: 01582 883 989 Email: sales@mantons-estateagents.co.uk Website: www.mantons-estateagents.co.uk