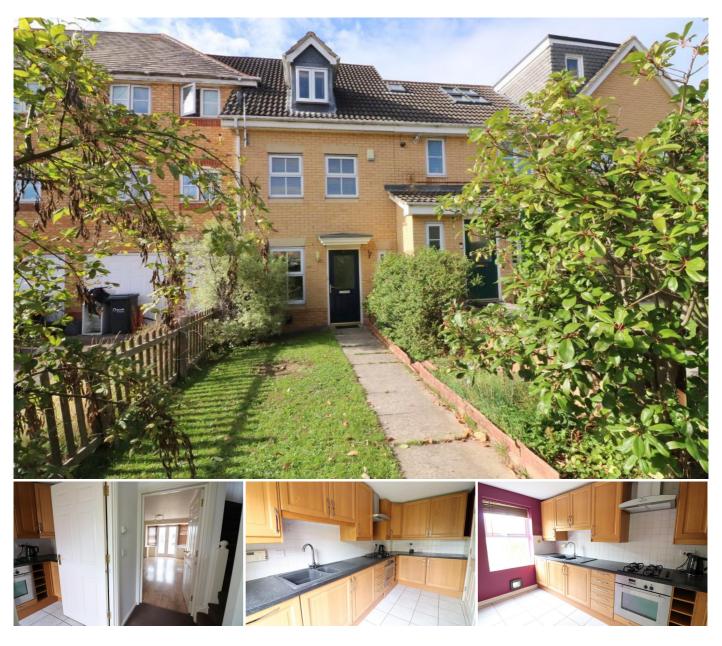

## Description

MANTONS ESTATE AGENTS are offering for sale this well presented three bedroom terrace family home, configured over three floors boasting over 1100sqft of modern living space with no upper chain complications.

Several years ago a conservatory was erected leading from the living room which opens to a South/West facing rear garden. To the rear of the property sits a single garage with ample storage in the rafters & power, driveway allowing parking for two vehicles and a boarded loft with ladder access, these are just a few of the attributes this property has to offer.

In brief the property comprises; Entrance hall with stairs rising to the first floor, fitted cloakroom, 11ft kitchen with integrated appliances, 17ft living room with double doors opening to the conservatory. On the first floor is a family bathroom suite & two well proportioned bedrooms, second bedroom with fitted wardrobes. Occupying the second floor is a master bedroom with walk-in dressing room and bathroom suite.

Further benefits include; Double glazed windows & doors, gas central heating serviced via a combination boiler, smooth ceilings, generous size front garden, rear garden with timber decking area & rear access leading to garage & driveway.