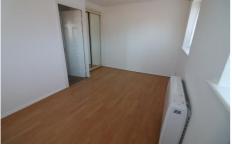

Decorated to a contemporary theme throughout with laminate flooring, newly installed electric heaters & built-in wardrobe to bedroom.

In brief the property comprises; Entrance porch, kitchen with washing machine, fridge/freezer & built-in oven, hob & extractor fan, lounge with spiral staircase rising to the first floor, double bedroom & modern bathroom suite.