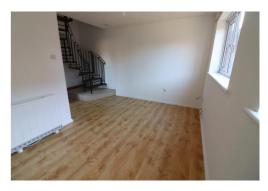

Decorated to a contemporary theme throughout with laminate flooring, newly installed electric heaters & built-in wardrobe to bedroom.

In brief the property comprises; Entrance porch, kitchen with washing machine, fridge/freezer & built-in oven, hob & extractor fan, lounge with spiral staircase rising to the first floor, double bedroom & modern bathroom suite.