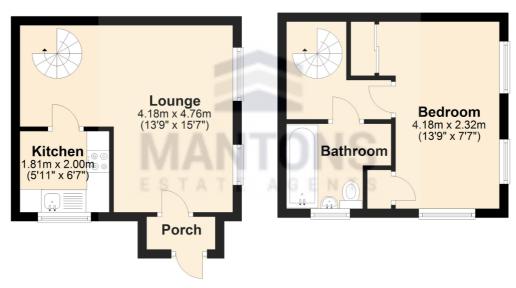

## **Ground Floor** Approx. 21.2 sq. metres (227.7 sq. feet)

# First Floor Approx. 19.9 sq. metres (214.0 sq. feet)

Total area: approx. 41.0 sq. metres (441.8 sq. feet)