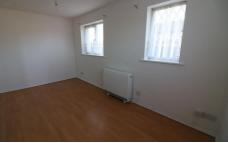

Decorated to a contemporary theme throughout with laminate flooring, newly installed electric heaters & built-in wardrobe to bedroom.

In brief the property comprises; Entrance porch, kitchen with washing machine, fridge/freezer & built-in oven, hob & extractor fan, lounge with spiral staircase rising to the first floor, double bedroom & modern bathroom suite.