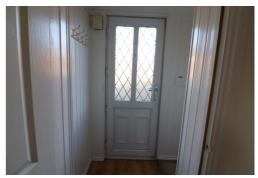

Decorated to a contemporary theme throughout with laminate flooring, newly installed electric heaters & built-in wardrobe to bedroom.

In brief the property comprises; Entrance porch, kitchen with washing machine, fridge/freezer & built-in oven, hob & extractor fan, lounge with spiral staircase rising to the first floor, double bedroom & modern bathroom suite.