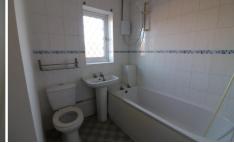

Decorated to a contemporary theme throughout with laminate flooring, newly installed electric heaters & built-in wardrobe to bedroom.

In brief the property comprises; Entrance porch, kitchen with washing machine, fridge/freezer & built-in oven, hob & extractor fan, lounge with spiral staircase rising to the first floor, double bedroom & modern bathroom suite.