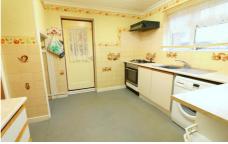

Occupying a generous size plot with ample potential to extend to the front, rear & loft (stp).

In brief the property comprises; Entrance hall with stairs rising to the first floor, living room with bay window, dining room with door leading to the rear garden, fitted kitchen, utility room & shower room. On the first floor is a shower room & three generous size bedrooms.