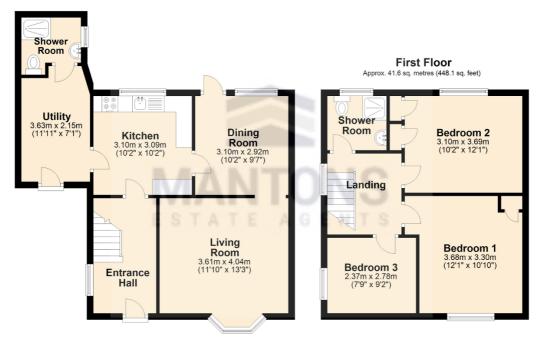

Occupying a generous size plot with ample potential to extend to the front, rear & loft (stp).

In brief the property comprises; Entrance hall with stairs rising to the first floor, living room with bay window, dining room with door leading to the rear garden, fitted kitchen, utility room & shower room. On the first floor is a shower room & three generous size bedrooms.

#### Additional Information

EPC Rating E. Council Tax Band B. 1014 sqft (Approx.)

#### Ground Floor Approx. 52.6 sq. metres (566.0 sq. fee

Total area: approx. 94.2 sq. metres (1014.1 sq. feet)

Website: www.mantons-estateagents.co.uk