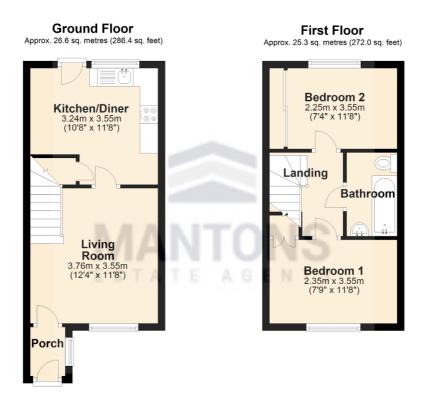

In brief the property comprises; Entrance porch, living room with with stairs rising to the first floor, spacious kitchen/diner fitted with gas hob, electric oven, extractor fan & fridge/freezer with patio door opening to the rear garden. Two double bedrooms both with built-in wardrobes & a modern bathroom suite occupy the first floor.

Total area: approx. 51.9 sq. metres (558.3 sq. feet)

Website: www.mantons-estateagents.co.uk