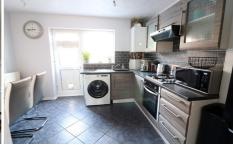

In brief the property comprises; Entrance porch, living room with with stairs rising to the first floor, spacious kitchen/diner fitted with gas hob, electric oven, extractor fan & fridge/freezer with patio door opening to the rear garden. Two double bedrooms both with built-in wardrobes & a modern bathroom suite occupy the first floor.