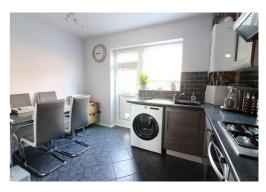

In brief the property comprises; Entrance porch, living room with with stairs rising to the first floor, spacious kitchen/diner fitted with gas hob, electric oven, extractor fan & fridge/freezer with patio door opening to the rear garden. Two double bedrooms both with built-in wardrobes & a modern bathroom suite occupy the first floor.