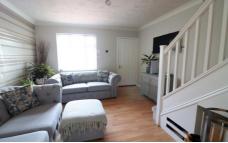

In brief the property comprises; Entrance porch, living room with with stairs rising to the first floor, spacious kitchen/diner fitted with gas hob, electric oven, extractor fan & fridge/freezer with patio door opening to the rear garden. Two double bedrooms both with built-in wardrobes & a modern bathroom suite occupy the first floor.