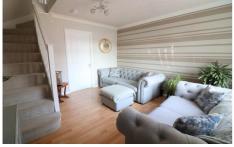

In brief the property comprises; Entrance porch, living room with with stairs rising to the first floor, spacious kitchen/diner fitted with gas hob, electric oven, extractor fan & fridge/freezer with patio door opening to the rear garden. Two double bedrooms both with built-in wardrobes & a modern bathroom suite occupy the first floor.