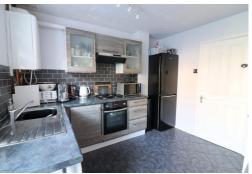

In brief the property comprises; Entrance porch, living room with with stairs rising to the first floor, spacious kitchen/diner fitted with gas hob, electric oven, extractor fan & fridge/freezer with patio door opening to the rear garden. Two double bedrooms both with built-in wardrobes & a modern bathroom suite occupy the first floor.