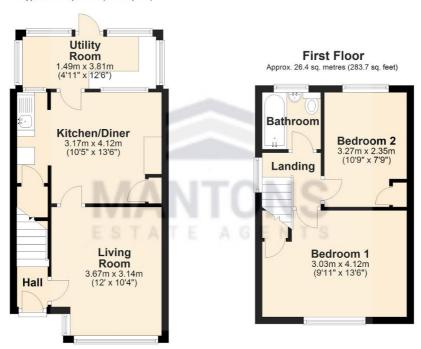

In brief the property comprises; Entrance hall with stairs rising to the first floor, 12ft living room, fitted kitchen/diner leading through to a utility room. On the first floor is a fitted bathroom suite & two well proportioned bedrooms.

## Ground Floor Approx. 33.4 sq. metres (359.3 sq. feet)

Total area: approx. 59.7 sq. metres (643.0 sq. feet)