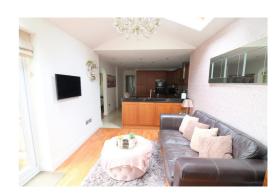

Adorned with contemporary decor, modern floor coverings, & stylish fixtures, this home exudes sophistication. The beautifully fitted kitchen is a focal point, complete with a centre island & Granite worktops. A generous 25ft living room & a master bedroom with a walk-in wardrobe further accentuate the property's impressive attributes, making an internal viewing essential for full appreciation.

In summary, the property comprises a spacious entrance, refitted cloakroom, a playroom, 25ft living room with patio doors to the rear garden, utility room with underfloor heating, & refitted kitchen/family room with integrated appliances & twin Velux windows. The first floor features a spacious landing, four generously sized bedrooms, & a refitted four-piece bathroom suite. The master bedroom includes an en-suite shower room & a walk-in wardrobe, while all other bedrooms boast fitted wardrobes.