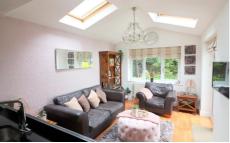

Adorned with contemporary decor, modern floor coverings, & stylish fixtures, this home exudes sophistication. The beautifully fitted kitchen is a focal point, complete with a centre island & Granite worktops. A generous 25ft living room & a master bedroom with a walk-in wardrobe further accentuate the property's impressive attributes, making an internal viewing essential for full appreciation.

In summary, the property comprises a spacious entrance, refitted cloakroom, a playroom, 25ft living room with patio doors to the rear garden, utility room with underfloor heating, & refitted kitchen/family room with integrated appliances & twin Velux windows. The first floor features a spacious landing, four generously sized bedrooms, & a refitted four-piece bathroom suite. The master bedroom includes an en-suite shower room & a walk-in wardrobe, while all other bedrooms boast fitted wardrobes.