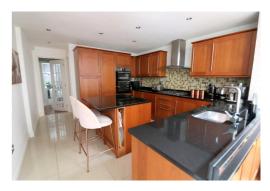

Adorned with contemporary decor, modern floor coverings, & stylish fixtures, this home exudes sophistication. The beautifully fitted kitchen is a focal point, complete with a centre island & Granite worktops. A generous 25ft living room & a master bedroom with a walk-in wardrobe further accentuate the property's impressive attributes, making an internal viewing essential for full appreciation.

In summary, the property comprises a spacious entrance, refitted cloakroom, a playroom, 25ft living room with patio doors to the rear garden, utility room with underfloor heating, & refitted kitchen/family room with integrated appliances & twin Velux windows. The first floor features a spacious landing, four generously sized bedrooms, & a refitted four-piece bathroom suite. The master bedroom includes an en-suite shower room & a walk-in wardrobe, while all other bedrooms boast fitted wardrobes.