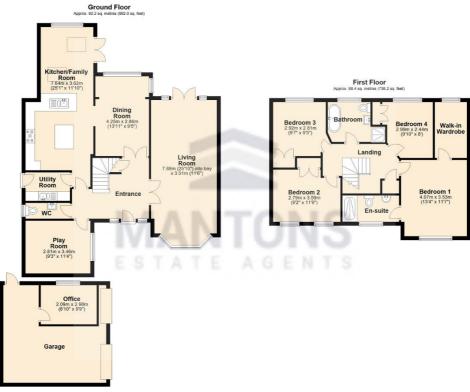

In summary, the property comprises a spacious entrance, refitted cloakroom, a playroom, 25ft living room with patio doors to the rear garden, utility room with underfloor heating, & refitted kitchen/family room with integrated appliances & twin Velux windows. The first floor features a spacious landing, four generously sized bedrooms, & a refitted four-piece bathroom suite. The master bedroom includes an en-suite shower room & a walk-in wardrobe, while all other bedrooms boast fitted wardrobes.

Total area: approx. 160.6 sq. metres (1728.2 sq. feet)

Website: www.mantons-estateagents.co.uk