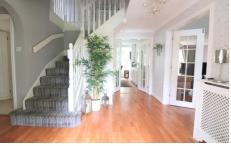

In summary, the property comprises a spacious entrance, refitted cloakroom, a playroom, 25ft living room with patio doors to the rear garden, utility room with underfloor heating, & refitted kitchen/family room with integrated appliances & twin Velux windows. The first floor features a spacious landing, four generously sized bedrooms, & a refitted four-piece bathroom suite. The master bedroom includes an en-suite shower room & a walk-in wardrobe, while all other bedrooms boast fitted wardrobes.