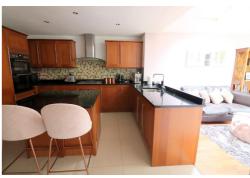

Adorned with contemporary decor, modern floor coverings, & stylish fixtures, this home exudes sophistication. The beautifully fitted kitchen is a focal point, complete with a centre island & Granite worktops. A generous 25ft living room & a master bedroom with a walk-in wardrobe further accentuate the property's impressive attributes, making an internal viewing essential for full appreciation.

In summary, the property comprises a spacious entrance, refitted cloakroom, a playroom, 25ft living room with patio doors to the rear garden, utility room with underfloor heating, & refitted kitchen/family room with integrated appliances & twin Velux windows. The first floor features a spacious landing, four generously sized bedrooms, & a refitted four-piece bathroom suite. The master bedroom includes an en-suite shower room & a walk-in wardrobe, while all other bedrooms boast fitted wardrobes.