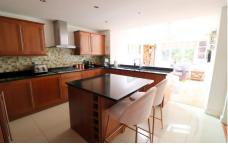

The rear extension seamlessly integrates a family area with the kitchen, featuring a vaulted ceiling & patio doors that open to the rear garden. Additionally, a part garage conversion has been ingeniously repurposed as a functional office space.

Adorned with contemporary decor, modern floor coverings, & stylish fixtures, this home exudes sophistication. The beautifully fitted kitchen is a focal point, complete with a centre island & Granite worktops. A generous 25ft living room & a master bedroom with a walk-in wardrobe further accentuate the property's impressive attributes, making an internal viewing essential for full appreciation.