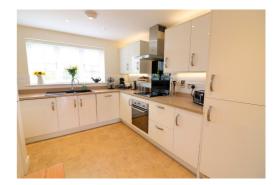

In brief the property comprises; Entrance hall with stairs rising to the first floor, cloakroom, living room, fitted kitchen/diner with integrated appliances & patio doors opening to the rear garden. To the first floors are three well proportioned bedrooms & a fitted bathroom suite, master bedroom with en suite shower room & fitted wardrobes.