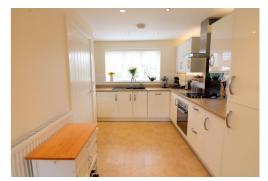

In brief the property comprises; Entrance hall with stairs rising to the first floor, cloakroom, living room, fitted kitchen/diner with integrated appliances & patio doors opening to the rear garden. To the first floors are three well proportioned bedrooms & a fitted bathroom suite, master bedroom with en suite shower room & fitted wardrobes.