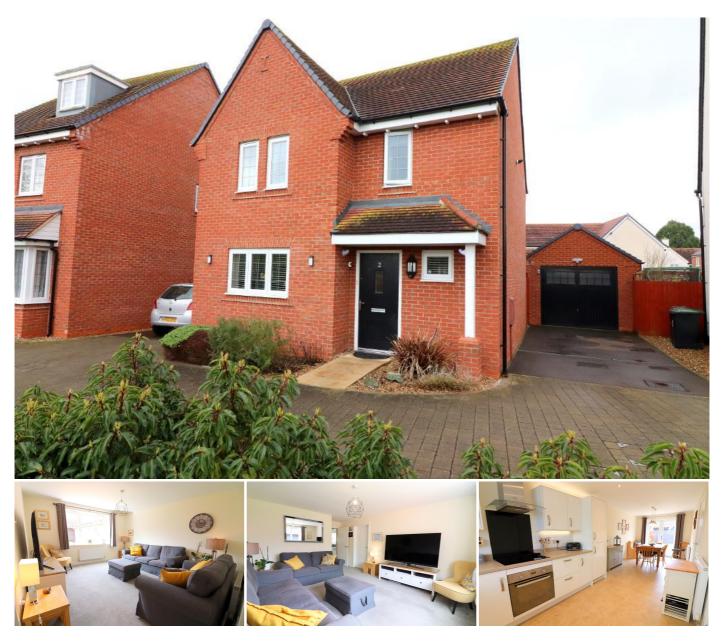

In brief the property comprises; Entrance hall with stairs rising to the first floor, cloakroom, living room, fitted kitchen/diner with integrated appliances & patio doors opening to the rear garden. To the first floors are three well proportioned bedrooms & a fitted bathroom suite, master bedroom with en suite shower room & fitted wardrobes.