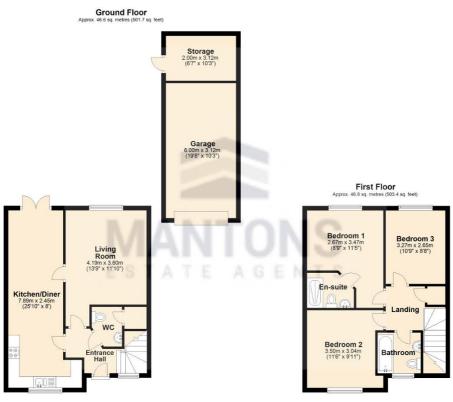

In brief the property comprises; Entrance hall with stairs rising to the first floor, cloakroom, living room, fitted kitchen/diner with integrated appliances & patio doors opening to the rear garden. To the first floors are three well proportioned bedrooms & a fitted bathroom suite, master bedroom with en suite shower room & fitted wardrobes.

Further benefits include; Double glazed windows & doors, paved driveway providing ample off road parking leading to a single garage, private South facing rear garden with paved patio, garden shed & access to the storage room to the rear of the garage, access to a part boarded loft via ladder

Greensand Walk is located on the highly sought after 'Silsoe Grange' development in the village of Silsoe. this particular property is nestled at the foot of the close overlooking open Greenland.

Total area: approx. 93.4 sq. metres (1005.1 sq. feet)