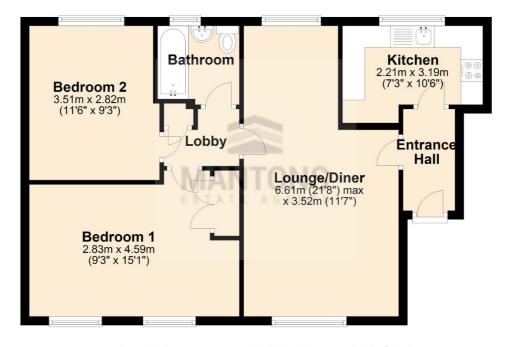

In brief the property comprises; Communal entrance hall accessed via a secure intercom system, entrance hall, two double bedrooms, fitted bathroom suite, 21ft lounge/diner & fitted kitchen.

Further benefits include; Communal gardens & resident parking.

## **Ground Floor**

Approx. 62.8 sq. metres (675.9 sq. feet)

Total area: approx. 62.8 sq. metres (675.9 sq. feet)