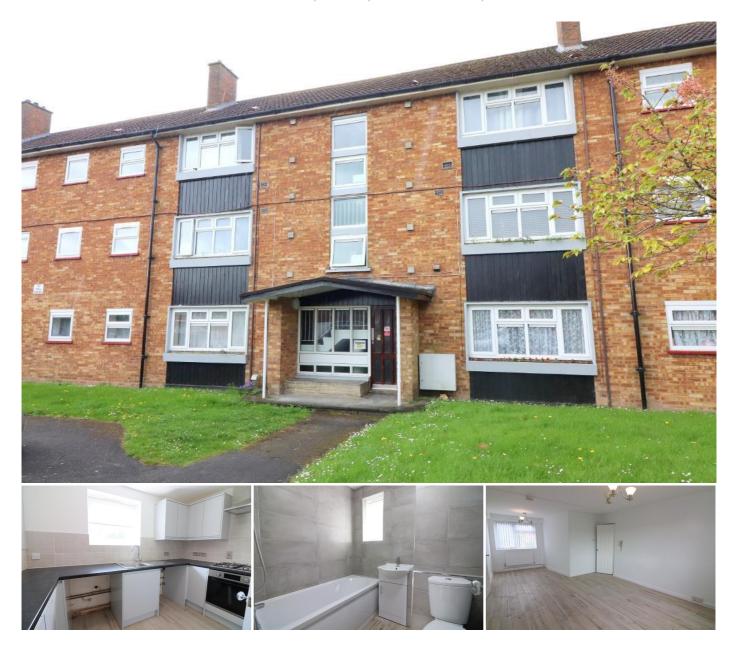

### Description

MANTONS LETTINGS are pleased to offer this very impressive & spacious two bedroom first floor apartment, available to rent immediately for £950 per month.

Decorated to a contemporary theme throughout with a stylish kitchen & bathroom, modern floor coverings, gas central heating serviced via a combination boiler & double glazing.

In brief the property comprises; Communal entrance hall accessed via a secure intercom system, entrance hall, two double bedrooms, fitted bathroom suite, 21ft lounge/diner & fitted kitchen.

Further benefits include; Communal gardens & resident parking.