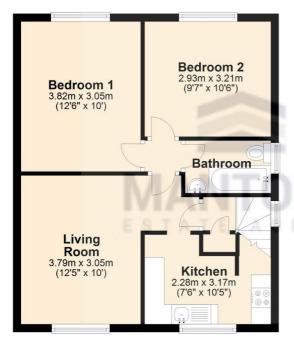

First Floor Approx. 49.3 sq. metres (530.2 sq. feet)

Ground Floor
Approx. 3.7 sq. metres (40.0 sq. feet)

Entrance

Total area: approx. 53.0 sq. metres (570.2 sq. feet)