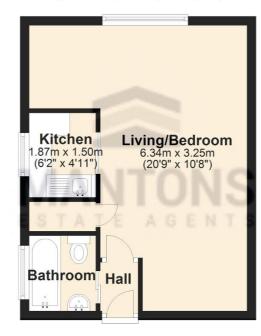

Decorated to a neutral theme throughout with newly installed carpets. Within easy access to Luton airport, Parkway Thames Link train station, & junction 10 of the M1 motorway.

In brief the property comprises; Communal entrance with access via secure intercom system. Entrance hall, open-plan living/bedroom area with built-in wardrobes, kitchen & bathroom suite.

### Ground Floor

Approx. 30.7 sq. metres (330.3 sq. feet)

Total area: approx. 30.7 sq. metres (330.3 sq. feet)