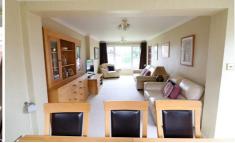

In brief the property comprises; Entrance hall with stairs rising to the first floor, fitted cloakroom, study room, fitted kitchen, 29ft lounge/diner with dual aspect & sliding patio doors opening to the rear garden, three double bedrooms & a family bathroom suite.