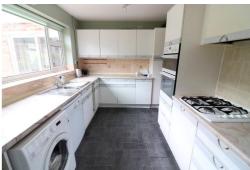

In brief the property comprises; Entrance hall with stairs rising to the first floor, fitted cloakroom, study room, fitted kitchen, 29ft lounge/diner with dual aspect & sliding patio doors opening to the rear garden, three double bedrooms & a family bathroom suite.

Further benefits include; Double glazed windows & doors, gas central heating, South facing rear garden with paved patio, generous size frontage with ample off road parking & cavity wall insulation.

Contact Mantons Estate Agents for more information or to arrange a viewing.