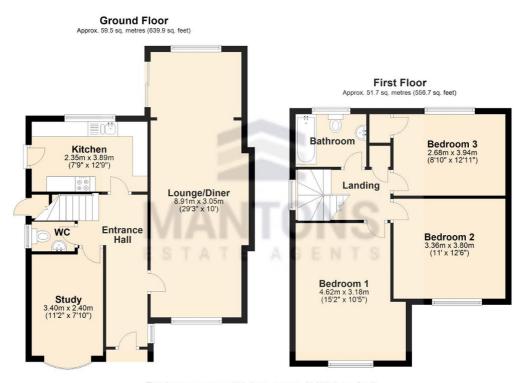

In brief the property comprises; Entrance hall with stairs rising to the first floor, fitted cloakroom, study room, fitted kitchen, 29ft lounge/diner with dual aspect & sliding patio doors opening to the rear garden, three double bedrooms & a family bathroom suite.

## Additional Information

EPC Rating - D. Council Tax Band - D. 1196 sqft (Approx).

Total area: approx. 111.2 sq. metres (1196.6 sq. feet)

Website: www.mantons-estateagents.co.uk