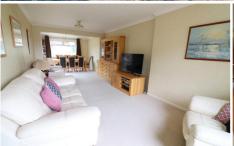

In brief the property comprises; Entrance hall with stairs rising to the first floor, fitted cloakroom, study room, fitted kitchen, 29ft lounge/diner with dual aspect & sliding patio doors opening to the rear garden, three double bedrooms & a family bathroom suite.