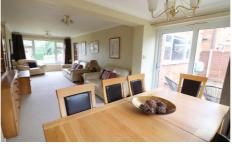

In brief the property comprises; Entrance hall with stairs rising to the first floor, fitted cloakroom, study room, fitted kitchen, 29ft lounge/diner with dual aspect & sliding patio doors opening to the rear garden, three double bedrooms & a family bathroom suite.