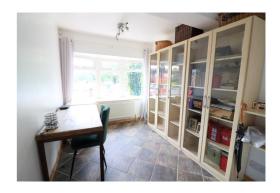

Extended single story to the rear providing a larger lounge/diner, converted garage which now provides a study with an extension above increasing the size of the bedroom. An internal viewing is highly recommended to fully appreciate the space this property has to offer.

In brief the property comprises; Entrance hall with stairs rising to the first floor, fitted cloakroom, study room, fitted kitchen, 29ft lounge/diner with dual aspect & sliding patio doors opening to the rear garden, three double bedrooms & a family bathroom suite.