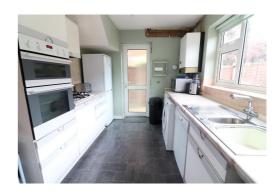

In brief the property comprises; Entrance hall with stairs rising to the first floor, fitted cloakroom, study room, fitted kitchen, 29ft lounge/diner with dual aspect & sliding patio doors opening to the rear garden, three double bedrooms & a family bathroom suite.

Further benefits include; Double glazed windows & doors, gas central heating, South facing rear garden with paved patio, generous size frontage with ample off road parking & cavity wall insulation.

Contact Mantons Estate Agents for more information or to arrange a viewing.