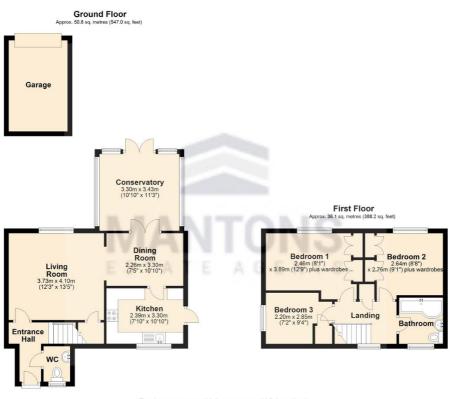

In brief the property comprises; Entrance hall with stairs rising to the first floor, cloakroom, living room, dining room with 'French' doors leading to the conservatory, fitted kitchen with ample units & counter space. To the first floors are three well proportioned bedrooms & a fitted bathroom suite, all bedrooms with built-in wardrobes.

Total area: approx. 86.9 sq. metres (935.3 sq. feet)

Telephone: 01582 883 989 Email: lettings@mantons-estateagents.co.uk Website: www.mantons-estateagents.co.uk