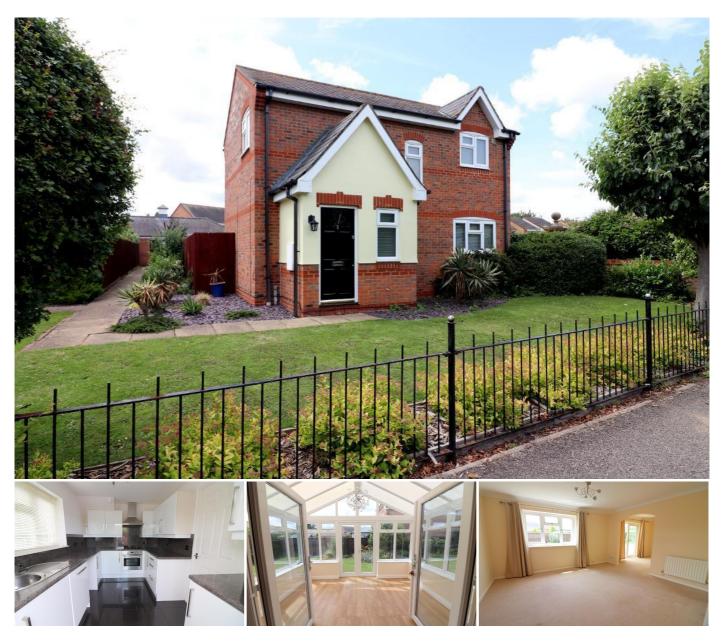

## 3 Bedroom Detached for Rent - £1,750 per month

Burr Close, Barton Le Clay, Bedfordshire, MK45 4RZ

## Description

MANTONS LETTINGS are pleased to offer for rent this beautifully presented three bedroom detached home located on the 'Grange Farm' development, available to rent immediately.

Offered in 'show home' condition throughout with a contemporary décor theme, modern floor coverings & stylish kitchen, bathroom & cloakroom. Built-in wardrobes to all bedrooms, integrated appliances; dishwasher, fridge, freezer & oven, West facing rear garden with paved patio & shed are just a few of the attributes this impressive home has to offer.

In brief the property comprises; Entrance hall with stairs rising to the first floor, cloakroom, living room, dining room with 'French' doors leading to the conservatory, fitted kitchen with ample units & counter space. To the first floors are three well proportioned bedrooms & a fitted bathroom suite, all bedrooms with built-in wardrobes.

Further benefits include; Double glazed windows & doors, gas central heating, single garage & parking to the rear, West facing rear garden with paved patio, garden shed & power point

Contact Mantons Lettings for further information or to arrange a viewing on this very impressive home.