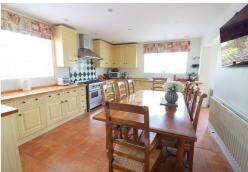

17ft kitchen/diner with utility room, generous size rear garden, spacious living/dining room, shower room, bathroom & cloakroom are just a few of the attributes this home has to offer.

In brief the property comprises; 'Bright & Airy' entrance hall with stairs rising to the first floor, refitted cloakroom, lounge area with bay window & feature fire place, dining area also with feature fire place & sliding patio doors leading to the rear garden. Fitted kitchen/diner with ample units &counter space, separate utility room leading to the garage. On the first floor is a spacious landing with feature sky light, four piece bathroom suite, shower room & five double bedrooms, two bedrooms with built-in wardrobes.