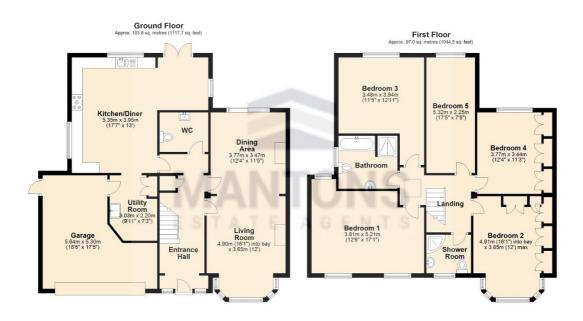

17ft kitchen/diner with utility room, generous size rear garden, spacious living/dining room, shower room, bathroom & cloakroom are just a few of the attributes this home has to offer.

In brief the property comprises; 'Bright & Airy' entrance hall with stairs rising to the first floor, refitted cloakroom, lounge area with bay window & feature fire place, dining area also with feature fire place & sliding patio doors leading to the rear garden. Fitted kitchen/diner with ample units &counter space, separate utility room leading to the garage. On the first floor is a spacious landing with feature sky light, four piece bathroom suite, shower room & five double bedrooms, two bedrooms with built-in wardrobes.

EPC Rating D. Council Tax Band C. 2162 sqft (Approx.)

Total area: approx. 200.9 sq. metres (2162.2 sq. feet)