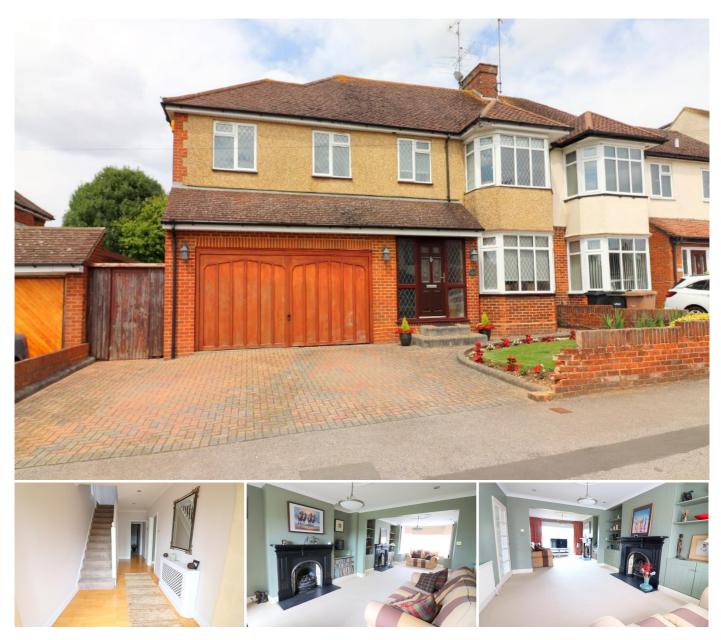

## Description

MANTONS ESTATE AGENTS are delighted to bring to market this immaculate five bedroom extended semi detached family home located in the popular 'Old Bedford Road' area. Presented in excellent condition through-out with over 2100 sqft of living space, well equipped for a large or growing family.

An internal viewing is a must to fully appreciate the size & condition of this very impressive home. Vastly extended & improved by the current owner, decorated to a contemporary theme with smooth ceilings, modern floor coverings & stylish fittings.

17ft kitchen/diner with utility room, generous size rear garden, spacious living/dining room, shower room, bathroom & cloakroom are just a few of the attributes this home has to offer.

In brief the property comprises; 'Bright & Airy' entrance hall with stairs rising to the first floor, refitted cloakroom, lounge area with bay window & feature fire place, dining area also with feature fire place & sliding patio doors leading to the rear garden. Fitted kitchen/diner with ample units &counter space, separate utility room leading to the garage. On the first floor is a spacious landing with feature sky light, four piece bathroom suite, shower room & five double bedrooms, two bedrooms with built-in wardrobes.

Further benefits include; Gas central heating serviced via a replacement boiler (housed in garage), double glazed windows & doors, secluded North/West facing rear garden (90ft Approx.) with patio area & side access, double garage with electric door and block paved driveway providing ample off road parking.