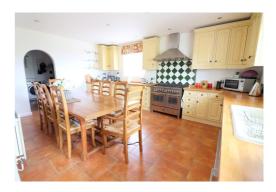

17ft kitchen/diner with utility room, generous size rear garden, spacious living/dining room, shower room, bathroom & cloakroom are just a few of the attributes this home has to offer.

In brief the property comprises; 'Bright & Airy' entrance hall with stairs rising to the first floor, refitted cloakroom, lounge area with bay window & feature fire place, dining area also with feature fire place & sliding patio doors leading to the rear garden. Fitted kitchen/diner with ample units &counter space, separate utility room leading to the garage. On the first floor is a spacious landing with feature sky light, four piece bathroom suite, shower room & five double bedrooms, two bedrooms with built-in wardrobes.