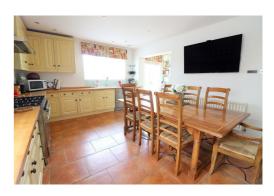

17ft kitchen/diner with utility room, generous size rear garden, spacious living/dining room, shower room, bathroom & cloakroom are just a few of the attributes this home has to offer.

In brief the property comprises; 'Bright & Airy' entrance hall with stairs rising to the first floor, refitted cloakroom, lounge area with bay window & feature fire place, dining area also with feature fire place & sliding patio doors leading to the rear garden. Fitted kitchen/diner with ample units &counter space, separate utility room leading to the garage. On the first floor is a spacious landing with feature sky light, four piece bathroom suite, shower room & five double bedrooms, two bedrooms with built-in wardrobes.