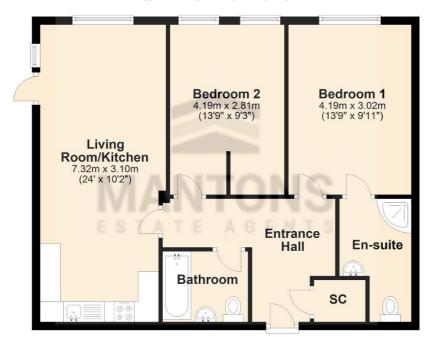

Boasting over 700sqft of modern living space, decorated to a contemporary theme throughout with smooth ceilings, stylish floor coverings & luxurious fixtures & fittings.

Open-plan living room & kitchen with patio door opening to the courtyard garden, air ventilation system, en suite shower room to master bedroom & video intercom system are just a few of the attributes this very impressive apartment has to offer.

In brief the property comprises; Communal entrance hall accessed via a secure intercom system, stairs leading to all floors, elevator & access to bike store. Spacious entrance hall, two well proportioned bedrooms, master bedroom with en suite shower room, fitted bathroom suite, openplan living room/kitchen, a great open-plan feel perfect for today's living, kitchen fitted with integrated appliances.

# Ground Floor Approx. 66.9 sq. metres (719.8 sq. feet)

Total area: approx. 66.9 sq. metres (719.8 sq. feet)