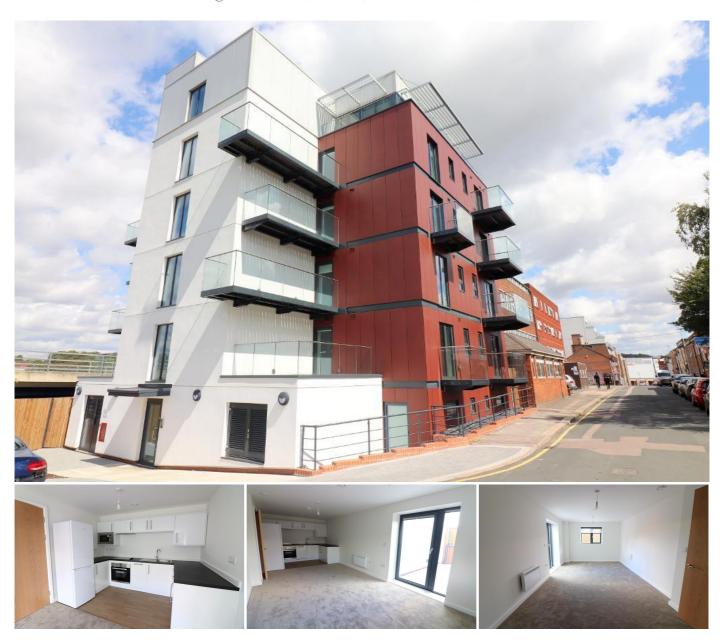

Boasting over 700sqft of modern living space, decorated to a contemporary theme throughout with smooth ceilings, stylish floor coverings & luxurious fixtures & fittings.

Open-plan living room & kitchen with patio door opening to the courtyard garden, air ventilation system, en suite shower room to master bedroom & video intercom system are just a few of the attributes this very impressive apartment has to offer.

In brief the property comprises; Communal entrance hall accessed via a secure intercom system, stairs leading to all floors, elevator & access to bike store. Spacious entrance hall, two well proportioned bedrooms, master bedroom with en suite shower room, fitted bathroom suite, openplan living room/kitchen, a great open-plan feel perfect for today's living, kitchen fitted with integrated appliances.