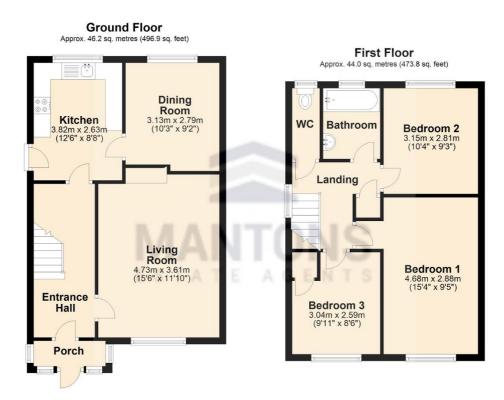

Two separate reception rooms, generous size front & rear gardens, two garages to the rear, are just a few of the attributes this impressive home has to offer.

In brief the property comprises; Entrance porch & a spacious entrance hall, fitted kitchen, two reception rooms, three bedrooms & bathroom suite with separate wc.

## Additional Information

EPC Rating E. Council Tax Band D. 970 sqft (Approx).

Total area: approx. 90.2 sq. metres (970.7 sq. feet)