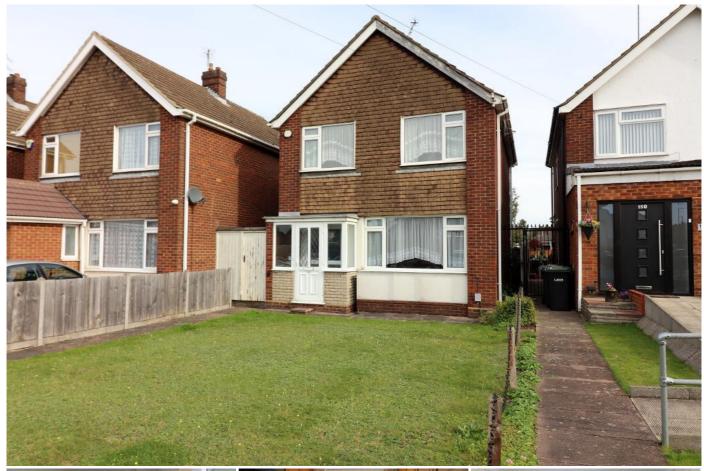

## 3 Bedroom Detached for Sale - £370,000

Oakley Road, Luton, Bedfordshire, LU4 9QA

## Description

MANTONS ESTATE AGENTS are pleased to offer for sale this three bedroom detached home occupying a generous size plot with ample potential to extend (stp) with no upper chain complications.

Two separate reception rooms, generous size front & rear gardens, two garages to the rear, are just a few of the attributes this impressive home has to offer.

In brief the property comprises; Entrance porch & a spacious entrance hall, fitted kitchen, two reception rooms, three bedrooms & bathroom suite with separate wc.

Further benefits include; Double glazed windows & doors, gas central heating, to the rear of the property is a larger than average single garage with an additional garage in block, also located at the rear. Front garden which is mainly laid to lawn & private rear garden with side access.