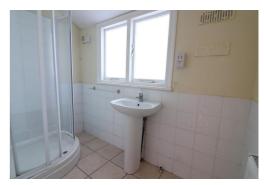

Gas central heating serviced via a combination boiler, ground floor shower room & first floor bathroom. Decorated to a contemporary theme through-out, an internal viewing is a must.

In brief the property comprises; Entrance hall with stairs rising to the first floor, living room with separate dining room & a fitted kitchen with appliances. On the first floor is a fitted bathroom & three generous size bedrooms.