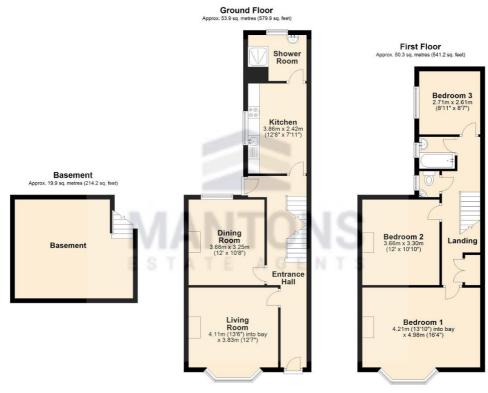

Gas central heating serviced via a combination boiler, ground floor shower room & first floor bathroom. Decorated to a contemporary theme through-out, an internal viewing is a must.

In brief the property comprises; Entrance hall with stairs rising to the first floor, living room with separate dining room & a fitted kitchen with appliances. On the first floor is a fitted bathroom & three generous size bedrooms.

Further benefits include; Basement & a low maintenance secluded rear garden.

Contact Mantons for more information or to arrange a viewing.

Total area: approx. 124.1 sq. metres (1335.3 sq. feet)