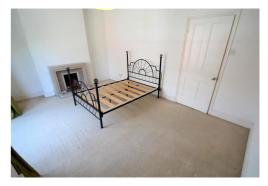

Gas central heating serviced via a combination boiler, ground floor shower room & first floor bathroom. Decorated to a contemporary theme through-out, an internal viewing is a must.

In brief the property comprises; Entrance hall with stairs rising to the first floor, living room with separate dining room & a fitted kitchen with appliances. On the first floor is a fitted bathroom & three generous size bedrooms.