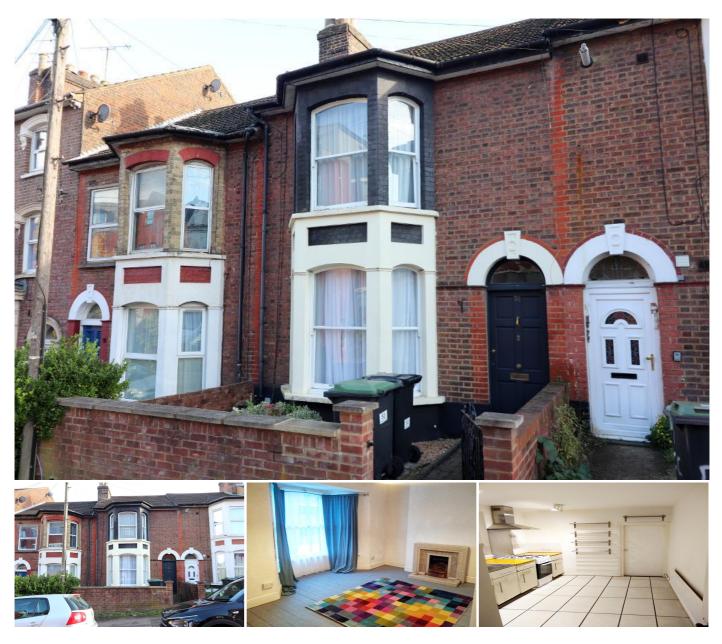

Gas central heating serviced via a combination boiler, ground floor shower room & first floor bathroom. Decorated to a contemporary theme through-out, an internal viewing is a must.

In brief the property comprises; Entrance hall with stairs rising to the first floor, living room with separate dining room & a fitted kitchen with appliances. On the first floor is a fitted bathroom & three generous size bedrooms.