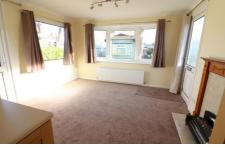

Recently decorated to a contemporary theme with newly installed carpets, perfect to move straight into. Open-plan living room leading to the kitchen, bathroom suite & bedroom with fitted wardrobes.

The property is available to rent immediately for £750 per month. All residents must be 45 years of age or above with no children or pets.

Further benefits include; Double glazed windows & doors, gas central heating serviced via a combination boiler (LPG), garden shed & resident parking .

Viewings come recommended to fully appreciate the condition & feel this property has to offer.