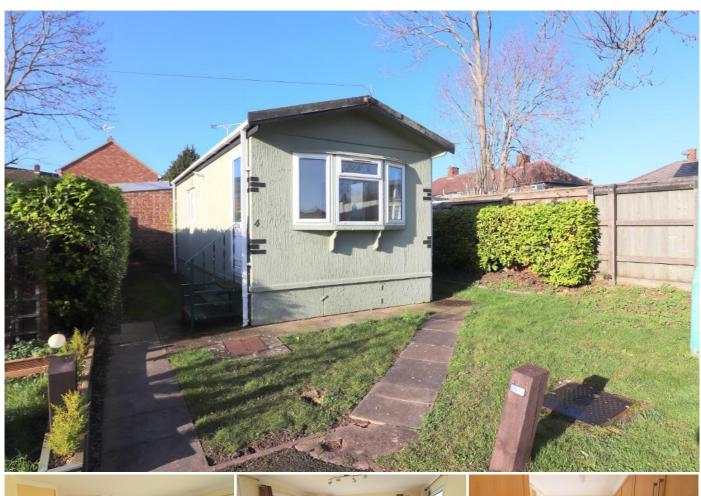

## Description

MANTONS LETTINGS are pleased to offer for rent this well presented one bedroom park home positioned within a short walk of Leagrave ThamesLink train station & Marsh Road where a vast array of local shops can be found.

Recently decorated to a contemporary theme with newly installed carpets, perfect to move straight into. Open-plan living room leading to the kitchen, bathroom suite & bedroom with fitted wardrobes.

The property is available to rent immediately for £750 per month. All residents must be 45 years of age or above with no children or pets.

Further benefits include; Double glazed windows & doors, gas central heating serviced via a combination boiler (LPG), garden shed & resident parking .

Viewings come recommended to fully appreciate the condition & feel this property has to offer.