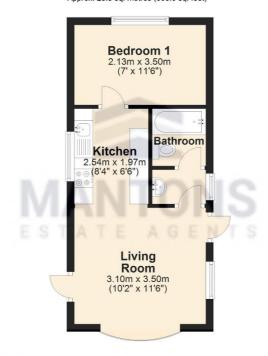

**Ground Floor** Approx. 28.3 sq. metres (305.0 sq. feet)

Total area: approx. 28.3 sq. metres (305.0 sq. feet)