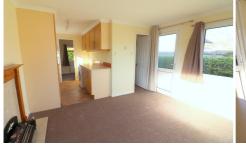

Recently decorated to a contemporary theme with newly installed carpets, perfect to move straight into. Open-plan living room leading to the kitchen, bathroom suite & bedroom with fitted wardrobes.

The property is available to rent immediately for £750 per month. All residents must be 45 years of age or above with no children or pets.

Further benefits include; Double glazed windows & doors, gas central heating serviced via a combination boiler (LPG), garden shed & resident parking .

Viewings come recommended to fully appreciate the condition & feel this property has to offer.