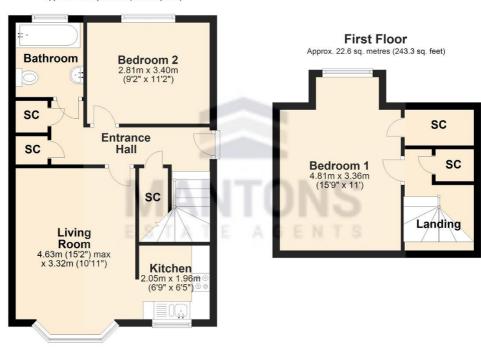

Ground Floor
Approx. 44.6 sq. metres (479.9 sq. feet)

Total area: approx. 67.2 sq. metres (723.2 sq. feet)