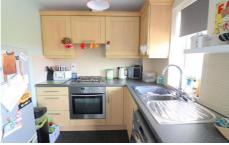

The property boasts a modern & contemporary decor throughout, featuring a stylish kitchen & bathroom suite, a replacement combination boiler, and allocated parking. With over 980 years remaining on the lease & a service charge of £865.48 per year, which includes building insurance, this apartment offers convenience & peace of mind.

Upon entering, you are greeted by a communal entrance hall with stairs rising to the first floor, operated via a secure intercom system. The entrance hall itself offers three storage cupboards & stairs rising to the first floor, double bedroom, fitted bathroom suite, and an open-plan lounge/diner/kitchen. Upstairs, you'll find another double bedroom with a storage cupboard.