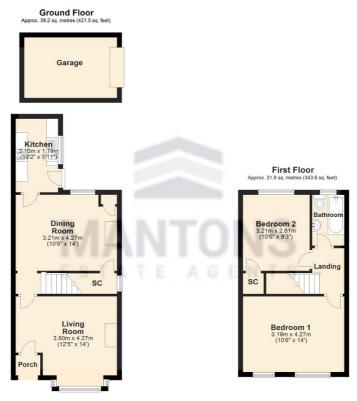

In summary, the property comprises a living room, dining room leading through to a fitted kitchen with integrated fridge/freezer, two generously sized bedrooms, and a bathroom suite.

Further enhancing its value, the property benefits from a replacement roof, a private rear garden with gated side access, and double glazed windows & doors.

## Additional Information

EPC Rating D. Council Tax Band B. 765 sqft (Approx.)

Total area: approx. 71.1 sq. metres (765.1 sq. feet)