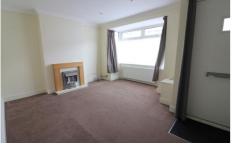

In summary, the property comprises a living room, dining room leading through to a fitted kitchen with integrated fridge/freezer, two generously sized bedrooms, and a bathroom suite.

Further enhancing its value, the property benefits from a replacement roof, a private rear garden with gated side access, and double glazed windows & doors.