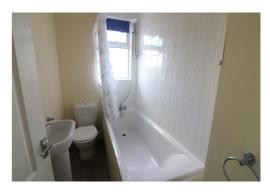

In summary, the property comprises a living room, dining room leading through to a fitted kitchen with integrated fridge/freezer, two generously sized bedrooms, and a bathroom suite.

Further enhancing its value, the property benefits from a replacement roof, a private rear garden with gated side access, and double glazed windows & doors.