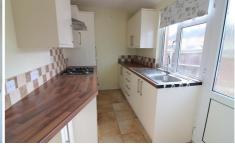

In summary, the property comprises a living room, dining room leading through to a fitted kitchen with integrated fridge/freezer, two generously sized bedrooms, and a bathroom suite.

Further enhancing its value, the property benefits from a replacement roof, a private rear garden with gated side access, and double glazed windows & doors.