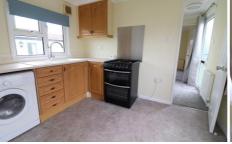

In brief the property comprises; Double bedroom, walk-in storage room/study, modern bathroom suite, fitted kitchen & living room.

Further benefits include; Double glazed windows & doors, gas central heating serviced via a combination boiler (LPG), garden shed & resident parking.