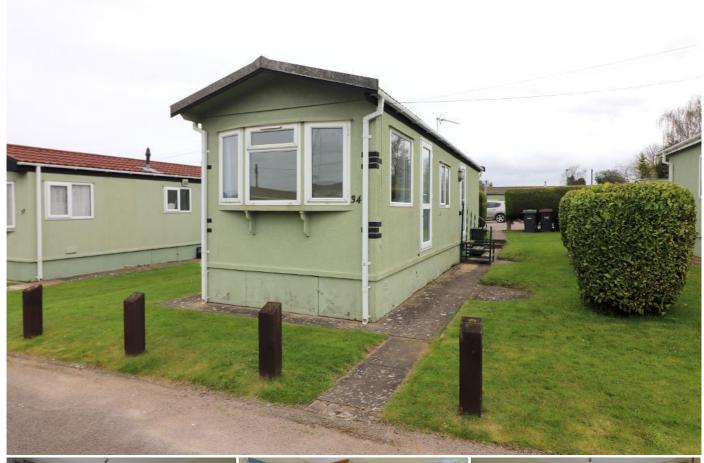

## 1 Bedroom Park Home for Rent - £750 per month

Westbourne Park, Nursery Road, Luton, Bedfordshire, LU3 2RQ

## Description

MANTONS LETTINGS are pleased to offer for rent this immaculate one bedroom park home positioned within a short walk of Leagrave ThamesLink train station & Marsh Road where a vast array of local shops can be found.

The property has been decorated to a contemporary theme throughout with newly installed carpets & a modern bathroom suite, perfect to move straight into.

The property is available to rent immediately for £750 per month. All residents must be 45 years of age or above with no children or pets.

In brief the property comprises; Double bedroom, walk-in storage room/study, modern bathroom suite, fitted kitchen & living room.

Further benefits include; Double glazed windows & doors, gas central heating serviced via a combination boiler (LPG), garden shed & resident parking.