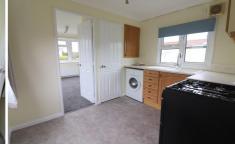

In brief the property comprises; Double bedroom, walk-in storage room/study, modern bathroom suite, fitted kitchen & living room.

Further benefits include; Double glazed windows & doors, gas central heating serviced via a combination boiler (LPG), garden shed & resident parking.