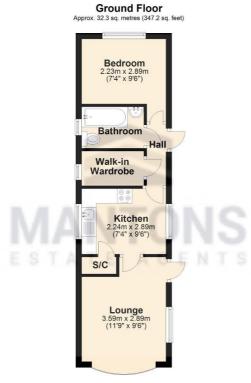

In brief the property comprises; Double bedroom, walk-in storage room/study, modern bathroom suite, fitted kitchen & living room.

Further benefits include; Double glazed windows & doors, gas central heating serviced via a combination boiler (LPG), garden shed & resident parking.

Total area: approx. 32.3 sq. metres (347.2 sq. feet)