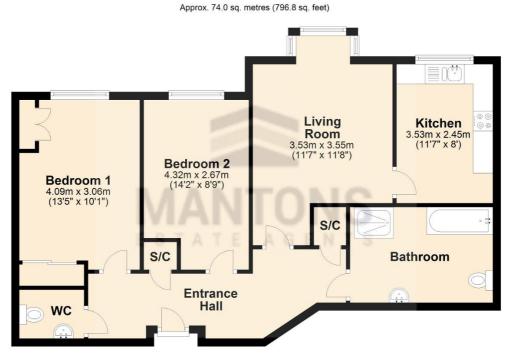

In brief the property comprises; Entrance hall (access via a secure intercom system) with storage cupboards, living room with a lovely box-bay window overlooking the road, fitted kitchen with integrated fridge & freezer, ample units & built in oven, fitted four piece bathroom suite & two double bedrooms, master with built-in wardrobes.

#### Additional Information

EPC Rating B. Council Tax Band B. 796 sqft (Approx).

### First Floor