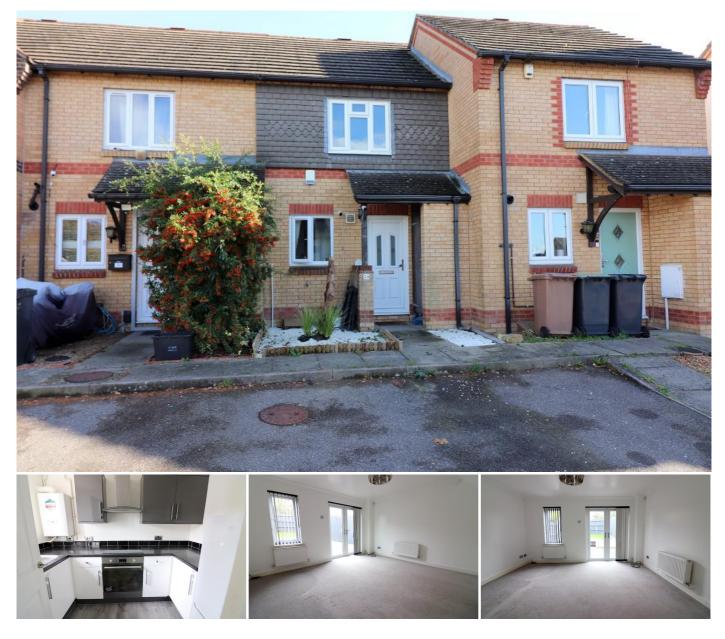

## Description

MANTONS LETTINGS are pleased to bring to market this well presented two bedroom terrace home nestled in a cul de sac on the popular Bushmead development. Available to move into immediately for  $\pm 1250.00$  per month.

Recently decorated throughout to a contemporary theme with neutral floor coverings, modern kitchen with appliances & a stylish bathroom suite.

12ft living room with patio doors opening to the rear garden & a recently landscaped rear garden with timber decking & artificial lawn are just a couple of the attributes this property has to offer.

In brief the property comprises; Entrance hall with stairs rising to the first floor, fitted kitchen with washing machine, fridge/freezer, oven & hob, 12ft living room with patio doors leading to the rear garden. On the first floor is a stylish refitted bathroom suite & two well proportioned bedrooms.

Further benefits include; Gas central heating serviced via a replacement boiler, allocated parking bay to front & double glazed windows & doors.

For further information or to arrange a viewing contact Mantons Estate Agents.