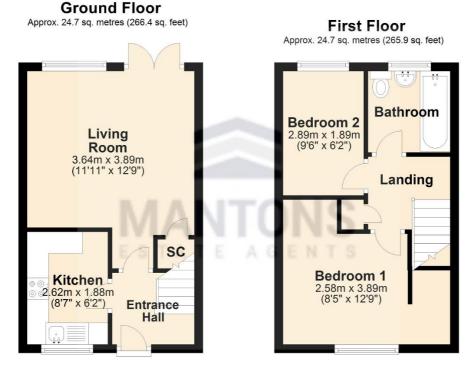

In brief the property comprises; Entrance hall with stairs rising to the first floor, fitted kitchen with washing machine, fridge/freezer, oven & hob, 12ft living room with patio doors leading to the rear garden. On the first floor is a stylish refitted bathroom suite & two well proportioned bedrooms.

Total area: approx. 49.5 sq. metres (532.3 sq. feet)

MANTONS ESTATE AGENTS 31 Bedford Road, Barton Le Clay, Bedfordshire, MK45 4LL Telephone: 01582 883 989 Email: lettings@mantons-estateagents.co.uk Website: www.mantons-estateagents.co.uk