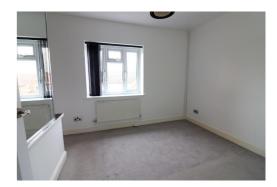

In brief the property comprises; Entrance hall with stairs rising to the first floor, fitted kitchen with washing machine, fridge/freezer, oven & hob, 12ft living room with patio doors leading to the rear garden. On the first floor is a stylish refitted bathroom suite & two well proportioned bedrooms.