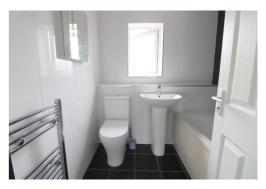

Recently decorated throughout to a contemporary theme with neutral floor coverings, modern kitchen with appliances & a stylish bathroom suite.

12ft living room with patio doors opening to the rear garden & a recently landscaped rear garden with timber decking & artificial lawn are just a couple of the attributes this property has to offer.

In brief the property comprises; Entrance hall with stairs rising to the first floor, fitted kitchen with washing machine, fridge/freezer, oven & hob, 12ft living room with patio doors leading to the rear garden. On the first floor is a stylish refitted bathroom suite & two well proportioned bedrooms.