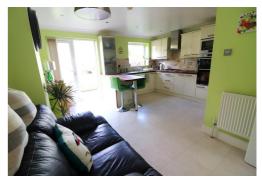

The conversion of the garage into an additional dining room with vaulted ceiling & sky lights makes for a lovely bright room adding versatility to the layout. Throughout, a contemporary aesthetic prevails, with smooth ceilings, chic fixtures & fittings enhancing the ambiance. The heart of the home is undoubtedly the striking kitchen/family room, a seamless blend of style & functionality, bathed in natural light courtesy of glazed windows & French double doors leading to rear garden.