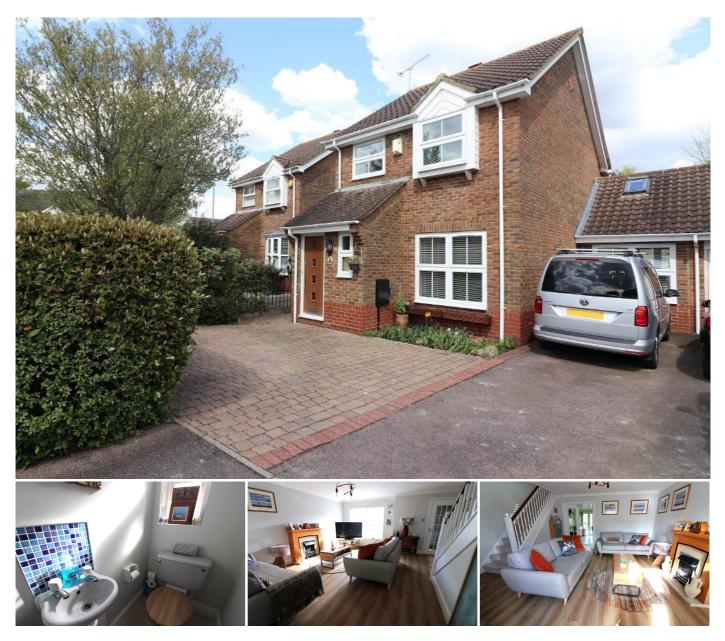

## Description

MANTONS ESTATE AGENTS proudly presents this exquisite three bedroom extended link detached family residence, nestled within a serene cul-de-sac in the sought-after Bushmead area of Luton. This property has undergone significant upgrades and modifications in recent years, including a double storey rear extension that amplifies the living space to cater for growing family.

The conversion of the garage into an additional dining room with vaulted ceiling & sky lights makes for a lovely bright room adding versatility to the layout. Throughout, a contemporary aesthetic prevails, with smooth ceilings, chic fixtures & fittings enhancing the ambiance. The heart of the home is undoubtedly the striking kitchen/family room, a seamless blend of style & functionality, bathed in natural light courtesy of glazed windows & French double doors leading to rear garden.

Upon entering, you are greeted by an inviting entrance hall leading to a spacious living room flowing seamlessly into the kitchen/family room. The ground floor also features a dining room & a convenient cloakroom.

Ascend the stairs to discover three generously proportioned bedrooms & a tastefully refitted bathroom suite. The spacious master bedroom boasts built-in wardrobes & an en suite shower room, while bedroom two also offers built-in wardrobes.

Further enhancing the appeal of this exceptional home are replacement double glazed windows & doors, ladder access to a part boarded loft, block-paved driveway & rear garden featuring a paved patio ideal for alfresco entertaining, summer house, enjoying a desirable South/Westerly aspect with gated side access.