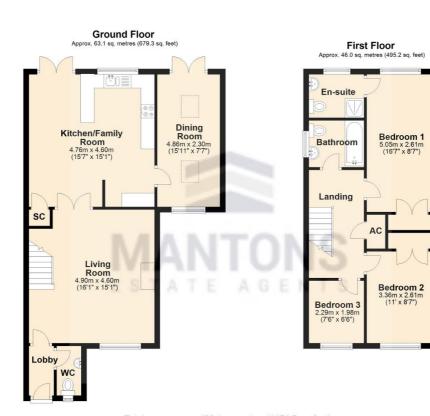

Upon entering, you are greeted by an inviting entrance hall leading to a spacious living room flowing seamlessly into the kitchen/family room. The ground floor also features a dining room & a convenient cloakroom.

Ascend the stairs to discover three generously proportioned bedrooms & a tastefully refitted bathroom suite. The spacious master bedroom boasts built-in wardrobes & an en suite shower room, while bedroom two also offers built-in wardrobes.