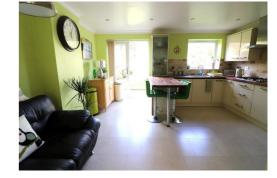

The conversion of the garage into an additional dining room with vaulted ceiling & sky lights makes for a lovely bright room adding versatility to the layout. Throughout, a contemporary aesthetic prevails, with smooth ceilings, chic fixtures & fittings enhancing the ambiance. The heart of the home is undoubtedly the striking kitchen/family room, a seamless blend of style & functionality, bathed in natural light courtesy of glazed windows & French double doors leading to rear garden.