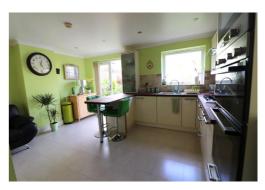

The conversion of the garage into an additional dining room with vaulted ceiling & sky lights makes for a lovely bright room adding versatility to the layout. Throughout, a contemporary aesthetic prevails, with smooth ceilings, chic fixtures & fittings enhancing the ambiance. The heart of the home is undoubtedly the striking kitchen/family room, a seamless blend of style & functionality, bathed in natural light courtesy of glazed windows & French double doors leading to rear garden.

Upon entering, you are greeted by an inviting entrance hall leading to a spacious living room flowing seamlessly into the kitchen/family room. The ground floor also features a dining room & a convenient cloakroom.