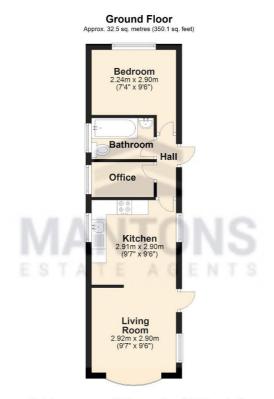

The property is available to rent immediately for  $\pm$ 750 per month. All residents must be 45 years of age or above with no children or pets.

In brief the property comprises; Entrance hall, double bedroom with fitted wardrobes, second bedroom/home office also with built-in wardrobe, modern bathroom suite, fitted kitchen & living room.

Poplar Farm Park is located in the quaint village of Totternhoe which sits just outside to town of Dunstable. Totternhoe has easy access to the A5 for the M1 & A41 for the M25.

Total area: approx. 32.5 sq. metres (350.1 sq. feet)