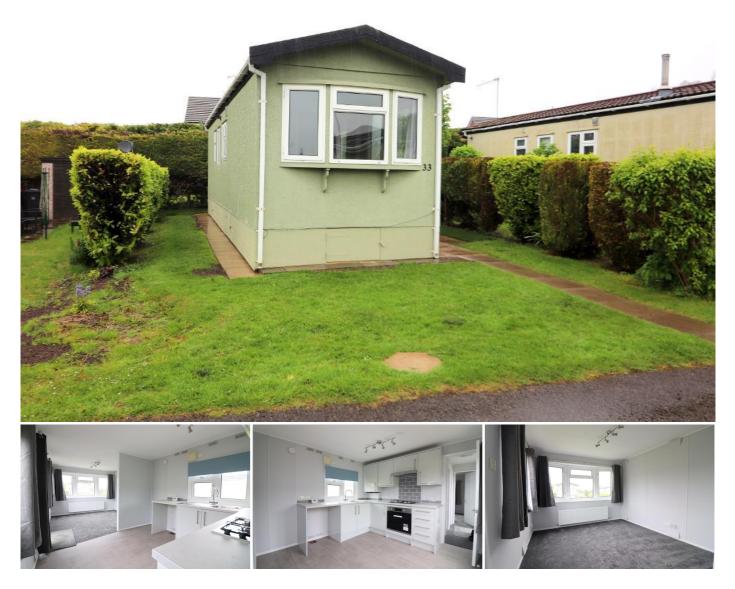

## Description

MANTONS LETTINGS are pleased to offer for rent this immaculate one bedroom park home located in the quaint village of Totternhoe.

This particular park home has been completely refurbished throughout including a stylish kitchen & bathroom suite, modern floor covering & contemporary decor, perfect to move straight into.

The property is available to rent immediately for  $\pm$ 750 per month. All residents must be 45 years of age or above with no children or pets.

In brief the property comprises; Entrance hall, double bedroom with fitted wardrobes, second bedroom/home office also with built-in wardrobe, modern bathroom suite, fitted kitchen & living room.

Further benefits include; Double glazed windows & doors, gas central heating serviced via a combination boiler (LPG), lawn area with garden shed & resident parking .

Viewings come recommended to fully appreciate the condition & feel this property has to offer.

Poplar Farm Park is located in the quaint village of Totternhoe which sits just outside to town of Dunstable. Totternhoe has easy access to the A5 for the M1 & A41 for the M25.

Total area: approx. 32.5 sq. metres (350.1 sq. feet)