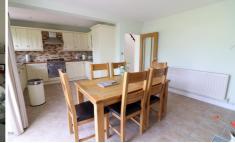

The home is decorated in a contemporary style throughout, featuring smooth ceilings & modern floor coverings. Notable attributes include a new combination boiler, recently installed double glazed windows at the front & a 'hub of the home' kitchen/diner.

The property layout comprises an entrance hall with stairs leading to the first floor, 15ft living room with a bay window & a kitchen/diner with patio doors opening to the sun room. The kitchen is equipped with integrated appliances. Upstairs, there is a four piece family bathroom suite & three well proportioned bedrooms, each with fitted wardrobes.