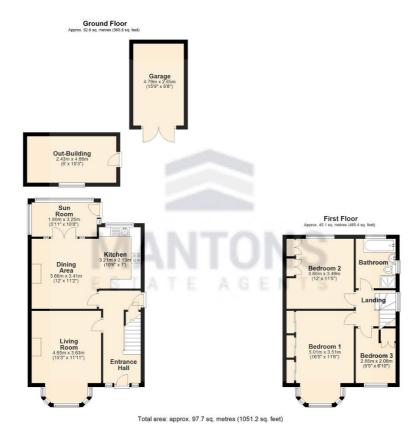

The property layout comprises an entrance hall with stairs leading to the first floor, 15ft living room with a bay window & a kitchen/diner with patio doors opening to the sun room. The kitchen is equipped with integrated appliances. Upstairs, there is a four piece family bathroom suite & three well proportioned bedrooms, each with fitted wardrobes.

Additional benefits include gas central heating via a combination boiler, double glazed windows & doors, loft access via a loft ladder, intruder alarm system, block paved driveway & a well tended, secluded south/east-facing rear garden with a paved patio & lawn area. At the rear of the garden, there is a brick-built outbuilding with gated access to a secure block where the garage is located.

## Additional Information

EPC Rating D. Council Tax Band D. 1051 sqft (Approx.)