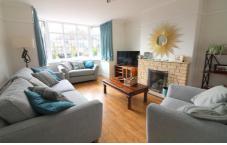

The property layout comprises an entrance hall with stairs leading to the first floor, 15ft living room with a bay window & a kitchen/diner with patio doors opening to the sun room. The kitchen is equipped with integrated appliances. Upstairs, there is a four piece family bathroom suite & three well proportioned bedrooms, each with fitted wardrobes.