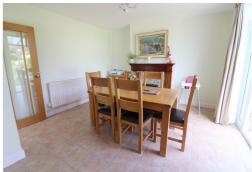

The property layout comprises an entrance hall with stairs leading to the first floor, 15ft living room with a bay window & a kitchen/diner with patio doors opening to the sun room. The kitchen is equipped with integrated appliances. Upstairs, there is a four piece family bathroom suite & three well proportioned bedrooms, each with fitted wardrobes.