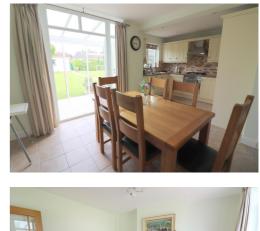

The property layout comprises an entrance hall with stairs leading to the first floor, 15ft living room with a bay window & a kitchen/diner with patio doors opening to the sun room. The kitchen is equipped with integrated appliances. Upstairs, there is a four piece family bathroom suite & three well proportioned bedrooms, each with fitted wardrobes.