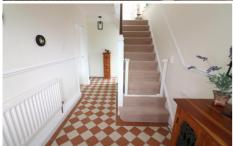

The property layout comprises an entrance hall with stairs leading to the first floor, 15ft living room with a bay window & a kitchen/diner with patio doors opening to the sun room. The kitchen is equipped with integrated appliances. Upstairs, there is a four piece family bathroom suite & three well proportioned bedrooms, each with fitted wardrobes.