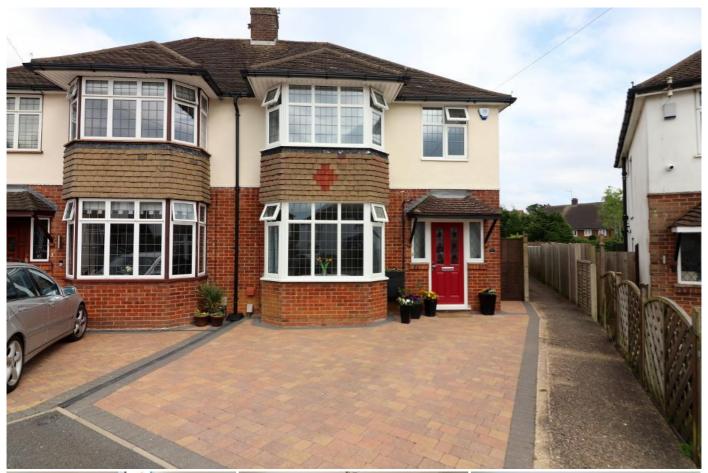

## Description

MANTONS ESTATE AGENTS are delighted to present this immaculately maintained, three bedroom 'Claydon' built semi detached home, situated in the highly sought-after 'Putteridge' area.

Dating back to the 1950s, these well constructed homes remain as popular today as when they were first built. This property occupies a generous plot with ample potential to extend to the rear, side, or loft (subject to planning permission).

The home is decorated in a contemporary style throughout, featuring smooth ceilings & modern floor coverings. Notable attributes include a new combination boiler, recently installed double glazed windows at the front & a 'hub of the home' kitchen/diner.

Additional benefits include gas central heating via a combination boiler, double glazed windows & doors, loft access via a loft ladder, intruder alarm system, block paved driveway & a well tended, secluded south/east-facing rear garden with a paved patio & lawn area. At the rear of the garden, there is a brick-built outbuilding with gated access to a secure block where the garage is located.