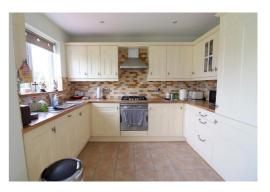

The property layout comprises an entrance hall with stairs leading to the first floor, 15ft living room with a bay window & a kitchen/diner with patio doors opening to the sun room. The kitchen is equipped with integrated appliances. Upstairs, there is a four piece family bathroom suite & three well proportioned bedrooms, each with fitted wardrobes.