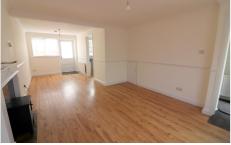

Decorated to a contemporary theme throughout with a 'bright & airy' feel, gas central heating serviced via a replacement boiler & newly laid carpets.

In brief the property comprises; Entrance hall with stairs rising to the first floor, 23ft lounge/diner & fitted kitchen. On the first floor is a bathroom suite & three bedrooms.