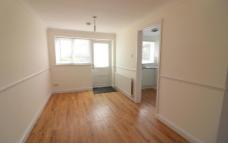

Decorated to a contemporary theme throughout with a 'bright & airy' feel, gas central heating serviced via a replacement boiler & newly laid carpets.

In brief the property comprises; Entrance hall with stairs rising to the first floor, 23ft lounge/diner & fitted kitchen. On the first floor is a bathroom suite & three bedrooms.