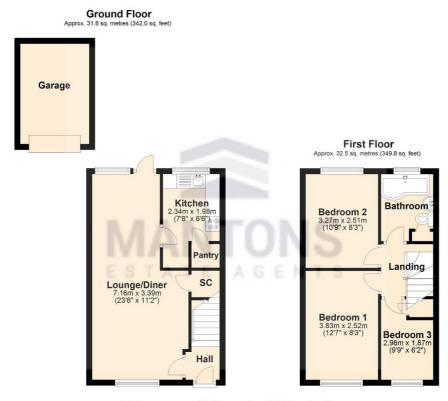

Decorated to a contemporary theme throughout with a 'bright & airy' feel, gas central heating serviced via a replacement boiler & newly laid carpets.

In brief the property comprises; Entrance hall with stairs rising to the first floor, 23ft lounge/diner & fitted kitchen. On the first floor is a bathroom suite & three bedrooms.

Total area: approx. 64.3 sq. metres (691.8 sq. feet)

Website: www.mantons-estateagents.co.uk