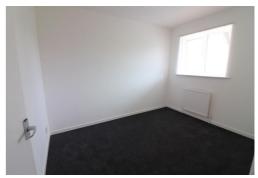

Decorated to a contemporary theme throughout with a 'bright & airy' feel, gas central heating serviced via a replacement boiler & newly laid carpets.

In brief the property comprises; Entrance hall with stairs rising to the first floor, 23ft lounge/diner & fitted kitchen. On the first floor is a bathroom suite & three bedrooms.