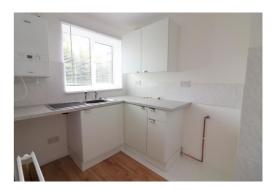

Decorated to a contemporary theme throughout with a 'bright & airy' feel, gas central heating serviced via a replacement boiler & newly laid carpets.

In brief the property comprises; Entrance hall with stairs rising to the first floor, 23ft lounge/diner & fitted kitchen. On the first floor is a bathroom suite & three bedrooms.