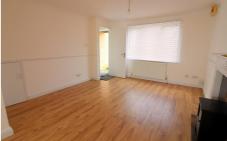

Decorated to a contemporary theme throughout with a 'bright & airy' feel, gas central heating serviced via a replacement boiler & newly laid carpets.

In brief the property comprises; Entrance hall with stairs rising to the first floor, 23ft lounge/diner & fitted kitchen. On the first floor is a bathroom suite & three bedrooms.