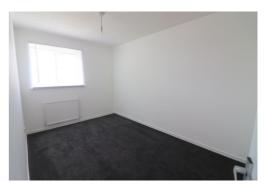

Decorated to a contemporary theme throughout with a 'bright & airy' feel, gas central heating serviced via a replacement boiler & newly laid carpets.

In brief the property comprises; Entrance hall with stairs rising to the first floor, 23ft lounge/diner & fitted kitchen. On the first floor is a bathroom suite & three bedrooms.